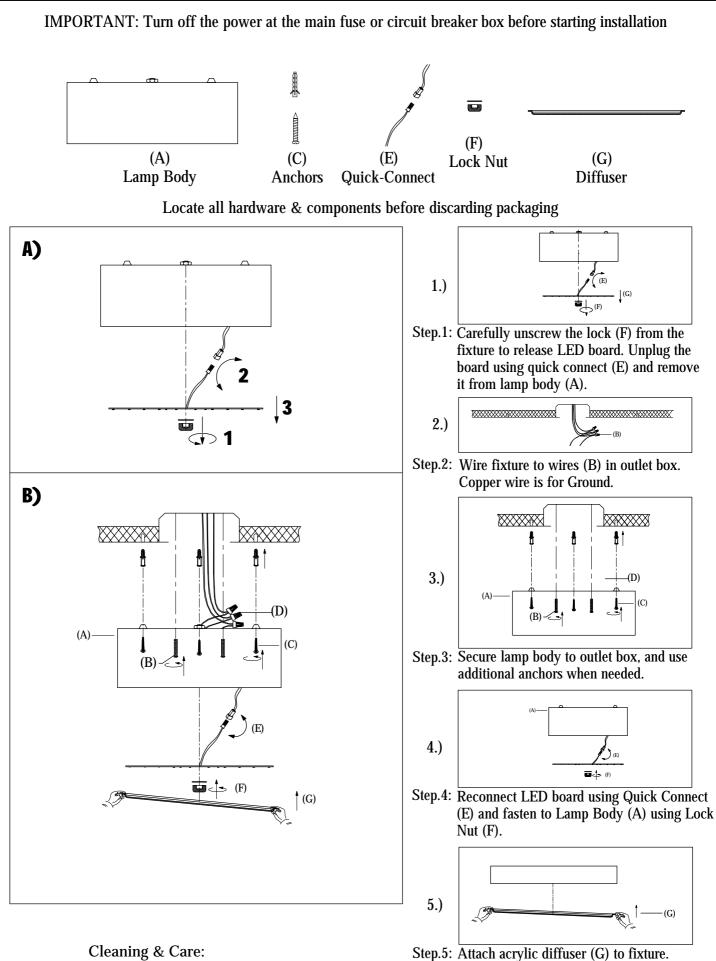

Contemporary Lighting

PRODUCT NAME: Cells ITEM NUMBER: E20171-11MS

Please consult your electrician for hanging fixture and wiring.

The fixture is designed to dim with a standard Triac forward phase dimmer. Dimming levels will vary by dimmer.

Warning! This fixture is supplied with an installed LED driver. Wires MUST be connected to driver found in canopy and NOT DIRECTLY TO POWER SOURCE or a short might occur.

Clean with soft cloth and a mild detergent. Do not use abrasive cleaner.