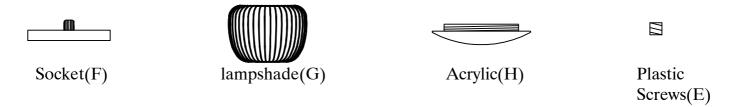

Locate all hardware & components before discarding packaging

Step1:Remove mounting bracket from fixture and install to electrical box.

Step2:Place the acrylic from the side of the lampshade.

Step3: Install acrylic into socket.