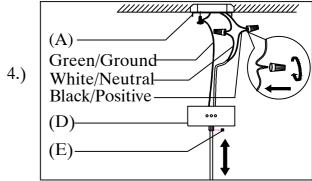

Cleaning & Care: Clean with soft cloth and a mild detergent. Do not use abrasive cleaner.

Locate all hardware & components before discarding packaging

Step4: Adjust wire length to desired mounting height, and tighten strain relief screws to secure. Wire fixture to wires in outlet box. Green wire is for Ground.