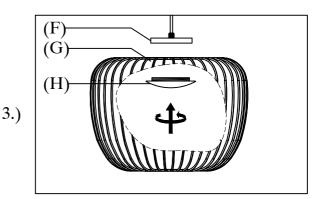

Locate all hardware & components before discarding packaging

Step1:Remove mounting bracket from fixture and install to electrical box.

Step2:Place the acrylic from the side of the lampshade.

Step3: Install acrylic into socket.