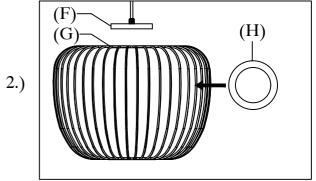

Locate all hardware & components before discarding packaging

Step1:Remove mounting bracket from fixture and install to electrical box.

Step2:Place the acrylic from the side of the lampshade.

Step3: Install acrylic into socket.