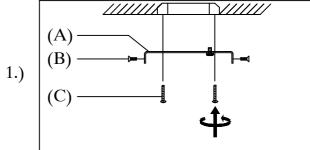

Locate all hardware & components before discarding packaging

Step1:Remove mounting bracket from fixture and install to electrical box.

Step2:Place the acrylic from the side of the lampshade.

Step3: Install acrylic into socket.