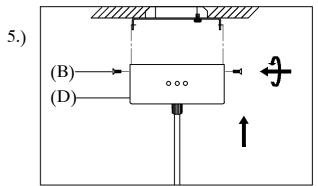

Step5: Install fixture to bracket and Screws at the ends of the canopy to secure.

Cleaning & Care: Clean with soft cloth and a mild detergent. Do not use abrasive cleaner.