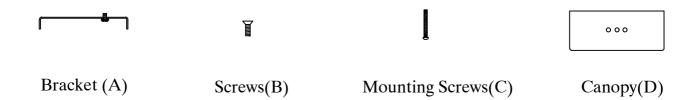

Locate all hardware & components before discarding packaging

Step1:Remove mounting bracket from fixture and install to electrical box.

Step2:Place the acrylic from the side of the lampshade.

Step3: Install acrylic into socket.