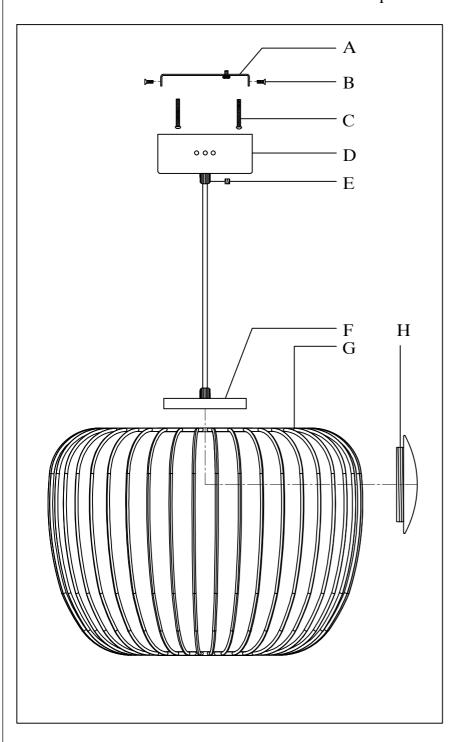

Locate all hardware & components before discarding packaging

Step1:Remove mounting bracket from fixture and install to electrical box.

Step2:Place the acrylic from the side of the lampshade.

Step3: Install acrylic into socket.

Cleaning & Care: Clean with soft cloth and a mild detergent. Do not use abrasive cleaner.

Locate all hardware & components before discarding packaging

Step4: Adjust wire length to desired mounting height, and tighten strain relief screws to secure. Wire fixture to wires in outlet box. Green wire is for Ground.

Step5: Install fixture to bracket and Screws at the ends of the canopy to secure.

Cleaning & Care: Clean with soft cloth and a mild detergent. Do not use abrasive cleaner.