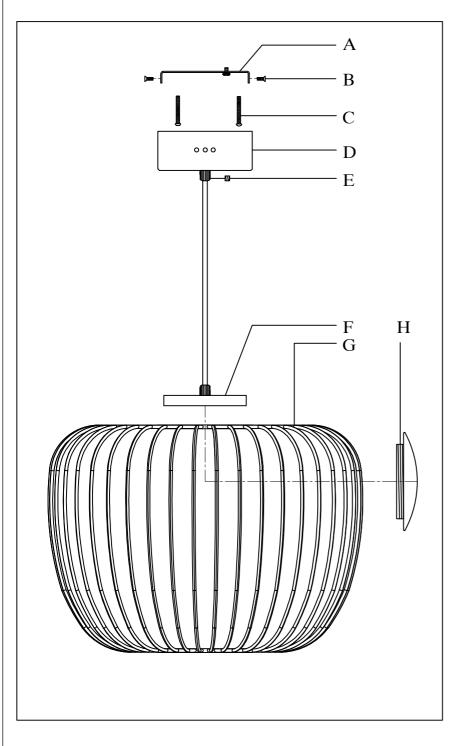

Locate all hardware & components before discarding packaging

Step1:Remove mounting bracket from fixture and install to electrical box.

Step2:Place the acrylic from the side of the lampshade.

Step3: Install acrylic into socket.

Cleaning & Care: Clean with soft cloth and a mild detergent. Do not use abrasive cleaner.

Locate all hardware & components before discarding packaging

Step4: Adjust wire length to desired mounting height, and tighten strain relief screws to secure. Wire fixture to wires in outlet box. Green wire is for Ground.

Step5: Install fixture to bracket and Screws at the ends of the canopy to secure.

Cleaning & Care: Clean with soft cloth and a mild detergent. Do not use abrasive cleaner.