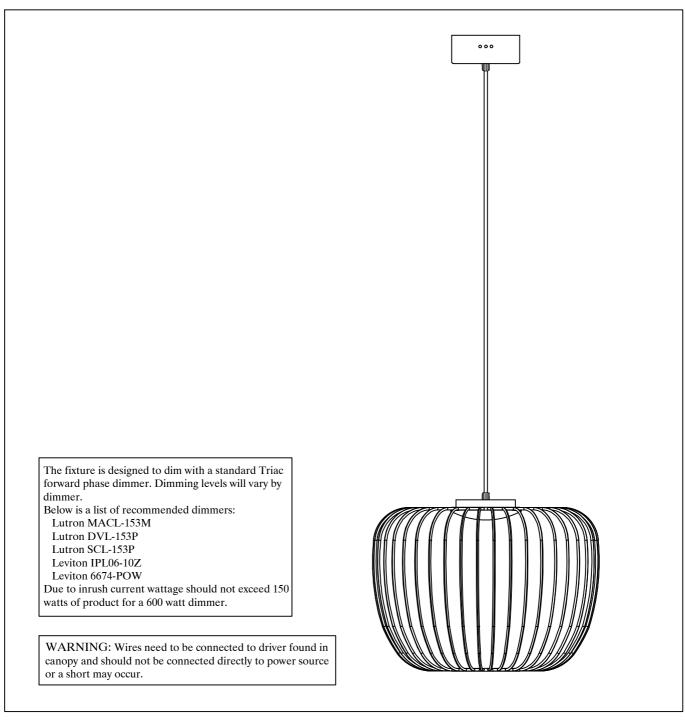

## Contemporary Lighting™

PRODUCT NAME: Cage 1LT Pendant

ITEM NUMBER: E20575

Please consult your electrician for hanging fixture and wiring.

Bulbs (Not included ):1\*LED\*7.2W

IMPORTANT: Turn off the power at the main fuse or circuit breaker box before starting installation

Cleaning & Care: Clean with soft cloth and a mild detergent. Do not use abrasive cleaner.

Locate all hardware & components before discarding packaging

Step4: Adjust wire length to desired mounting height, and tighten strain relief screws to secure. Wire fixture to wires in outlet box. Green wire is for Ground.

Step5: Install fixture to bracket and Screws at the ends of the canopy to secure.

Cleaning & Care: Clean with soft cloth and a mild detergent. Do not use abrasive cleaner.