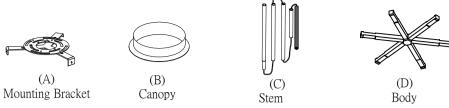

Locate all hardware & components before discarding packaging

Step.1: Run wire through the stems (C) and combine stem lengths to desired mounting height.

Step.2: Remove the mounting bracket (A) from canopy and install to electrical box.