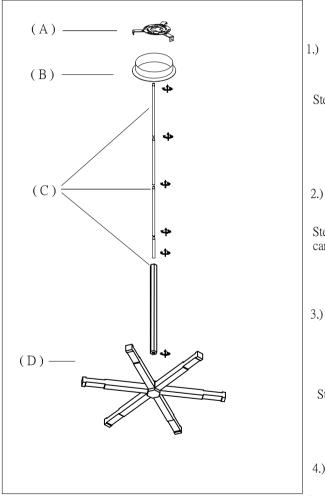

Locate all hardware & components before discarding packaging

Step.1: Run wire through the stems (C) and combine stem lengths to desired mounting height.

Step.2: Remove the mounting bracket (A) from canopy and install to electrical box.

Step.3: Wire fixture to wires in outlet box. Install green wire to ground screw.

Step 4: Install canopy (B) to bracket (A) and tighten screws at the ends of canopy to secure.