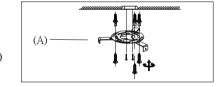

Locate all hardware & components before discarding packaging

Step.1: Run wire through the stems (C) and combine stem lengths to desired mounting height.

Step.2: Remove the mounting bracket (A) from canopy and install to electrical box.

Step.3: Wire fixture to wires in outlet box. Install green wire to ground screw.

Step 4: Install canopy (B) to bracket (A) and tighten screws at the ends of canopy to secure.