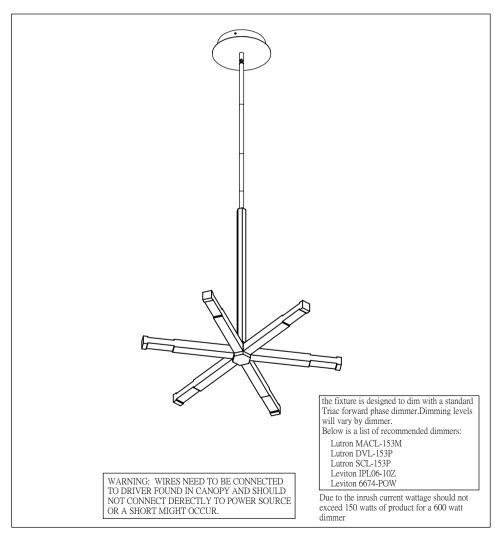

PRODUCT NAME: Spoke ITEM NUMBER: E21026-AL

Please consult your electrician for hanging fixture and wiring.

36W LED

MADE IN CHINA

IMPORTANT: Turn off the power at the main fuse or circuit breaker box before starting installation

Locate all hardware & components before discarding packaging

Step.1: Run wire through the stems (C) and combine stem lengths to desired mounting height.

Step.2: Remove the mounting bracket (A) from canopy and install to electrical box.

Step.3: Wire fixture to wires in outlet box. Install green wire to ground screw.

Step 4: Install canopy (B) to bracket (A) and tighten screws at the ends of canopy to secure.