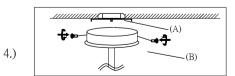

Locate all hardware & components before discarding packaging

Step.1: Run wire through the stems (C) and combine stem lengths to desired mounting height.

Step.2: Remove the mounting bracket (A) from canopy and install to electrical box.

Step.3: Wire fixture to wires in outlet box. Install green wire to ground screw.

Step 4: Install canopy (B) to bracket (A) and tighten screws at the ends of canopy to secure.