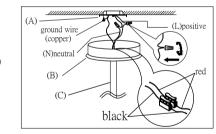

Step.3: Wire fixture to wires in outlet box. Install green wire to ground screw.

Step 4: Install canopy (B) to bracket (A) and tighten screws at the ends of canopy to secure.