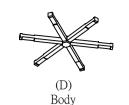

(B)

Canopy

Locate all hardware & components before discarding packaging

Step.1: Run wire through the stems (C) and combine stem lengths to desired mounting height.

Step.2: Remove the mounting bracket (A) from canopy and install to electrical box.