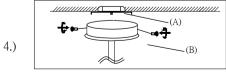

Step.3: Wire fixture to wires in outlet box. Install green wire to ground screw.

Step 4: Install canopy (B) to bracket (A) and tighten screws at the ends of canopy to secure.

Cleaning & Care:

Clean with soft cloth and a mild detergent. Do not use abrasive cleaner.