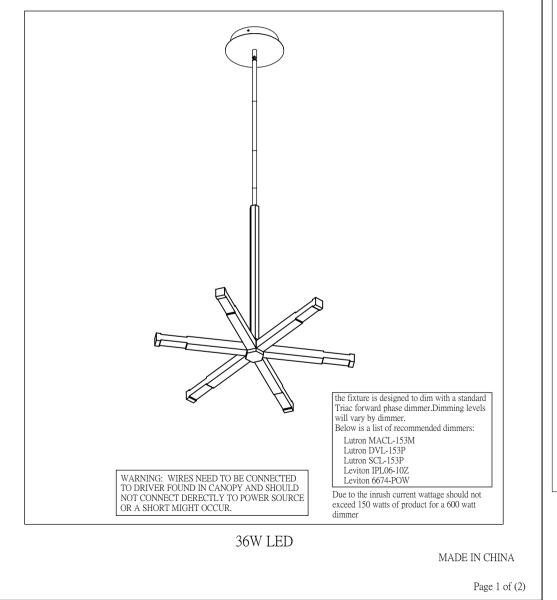

PRODUCT NAME : Spoke ITEM NUMBER: E21026-MW

Please consult your electrician for hanging fixture and wiring.

IMPORTANT: Turn off the power at the main fuse or circuit breaker box before starting installation

(B)

Canopy

Locate all hardware & components before discarding packaging

Step.1: Run wire through the stems (C) and combine stem lengths to desired mounting height.

Step.2: Remove the mounting bracket (A) from canopy and install to electrical box.

Step.3: Wire fixture to wires in outlet box. Install green wire to ground screw.

Step 4: Install canopy (B) to bracket (A) and tighten screws at the ends of canopy to secure.

Cleaning & Care:

Clean with soft cloth and a mild detergent. Do not use abrasive cleaner.