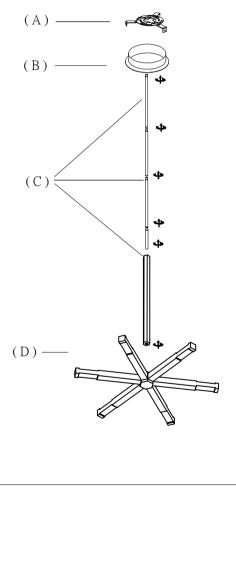

(B)

Canopy

Locate all hardware & components before discarding packaging

Step.1: Run wire through the stems (C) and combine stem lengths to desired mounting height.

Step.2: Remove the mounting bracket (A) from canopy and install to electrical box.

Step.3: Wire fixture to wires in outlet box. Install green wire to ground screw.

Step 4: Install canopy (B) to bracket (A) and tighten screws at the ends of canopy to secure.

Cleaning & Care:

Clean with soft cloth and a mild detergent. Do not use abrasive cleaner.