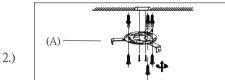

(B)

Canopy

Locate all hardware & components before discarding packaging

Step.1: Run wire through the stems (C) and combine stem lengths to desired mounting height.

Step.2: Remove the mounting bracket (A) from canopy and install to electrical box.