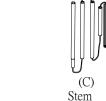

(B)

Canopy

Locate all hardware & components before discarding packaging

Step.1: Run wire through the stems (C) and combine stem lengths to desired mounting height.

Step.2: Remove the mounting bracket (A) from canopy and install to electrical box.