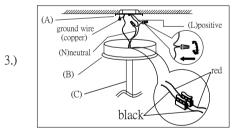

Step.3: Wire fixture to wires in outlet box. Install green wire to ground screw.

Step 4: Install canopy (B) to bracket (A) and tighten screws at the ends of canopy to secure.

Cleaning & Care:

Clean with soft cloth and a mild detergent. Do not use abrasive cleaner.