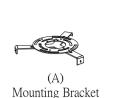

(B)

Canopy

Locate all hardware & components before discarding packaging

Step.1: Run wire through the stems (C) and combine stem lengths to desired mounting height.

Step.2: Remove the mounting bracket (A) from canopy and install to electrical box.