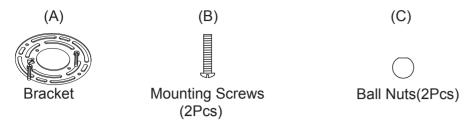

## IMPORTANT: Turn off the power at the main fuse or circuit breaker box before starting installation

Locate all hardware & components before discarding packaging

Step1:Remove mounting bracket from fixture and install to electrical box.