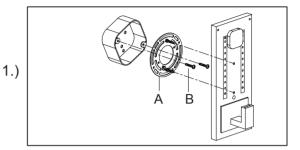

## IMPORTANT: Turn off the power at the main fuse or circuit breaker box before starting installation

Locate all hardware & components before discarding packaging

Step1:Remove mounting bracket from fixture and install to electrical box.