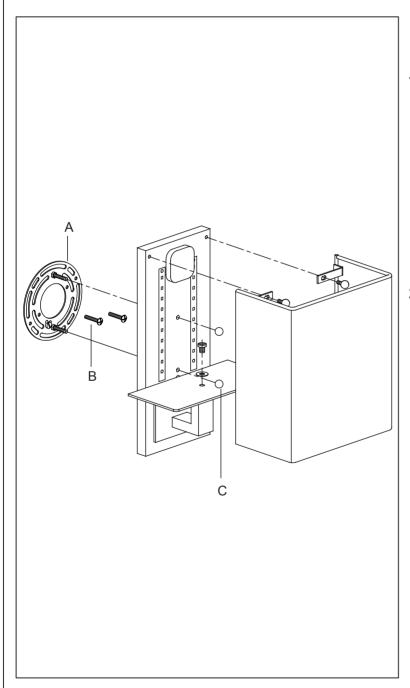

## IMPORTANT: Turn off the power at the main fuse or circuit breaker box before starting installation

Locate all hardware & components before discarding packaging

Step1:Remove mounting bracket from fixture and install to electrical box.

Step2:Wire fixture to wires in outlet box. Copper wire is for Ground.Attach canopy to mounting bracket and tighten with ball nuts.

Cleaning & Care: Clean with soft cloth and a mild detergent. Do not use abrasive cleaner.