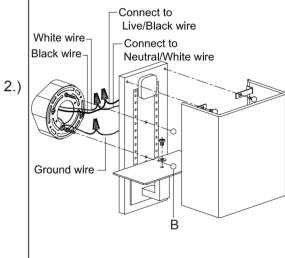

## IMPORTANT: Turn off the power at the main fuse or circuit breaker box before starting installation

Locate all hardware & components before discarding packaging

Step1:Remove mounting bracket from fixture and install to electrical box.

Step2:Wire fixture to wires in outlet box. Copper wire is for Ground.Attach canopy to mounting bracket and tighten with ball nuts.

Cleaning & Care: Clean with soft cloth and a mild detergent. Do not use abrasive cleaner.