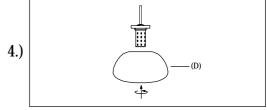

att dimmer.

Warning! This fixture is supplied with an installed LED driver. Wires MUST be connected to driver found in canopy and NOT DIRECTLY TO POWER SOURCE or a short might occur.

## IMPORTANT: Turn off the power at the main fuse or circuit breaker box before starting installation



## Locate all hardware & components before discarding packaging



Cleaning & Care: Clean with soft cloth and a mild detergent. Do not use abrasive cleaner.



Step.1: Remove mounting bracket (A) from fixture and install to electrical box.



Step.2: Wire fixture to wires (B) in outlet box. Copper wire is for Ground.



Step.3: Adjust wire length to desired mounting height, and tighten strain relief screws to secure. Install fixture to bracket and tighten finials (C) at the ends of the canopy to secure.



Step.4: Screw glass (D) into place to secure.

Page 2 of (2)