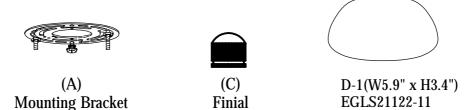

## Locate all hardware & components before discarding packaging

Cleaning & Care: Clean with soft cloth and a mild detergent. Do not use abrasive cleaner.

Step.1: Remove mounting bracket (A) from fixture and install to electrical box.