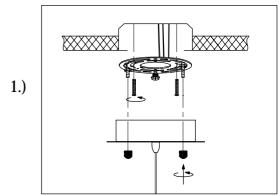

## Locate all hardware & components before discarding packaging

Cleaning & Care: Clean with soft cloth and a mild detergent. Do not use abrasive cleaner.

Step.1: Remove mounting bracket (A) from fixture and install to electrical box.