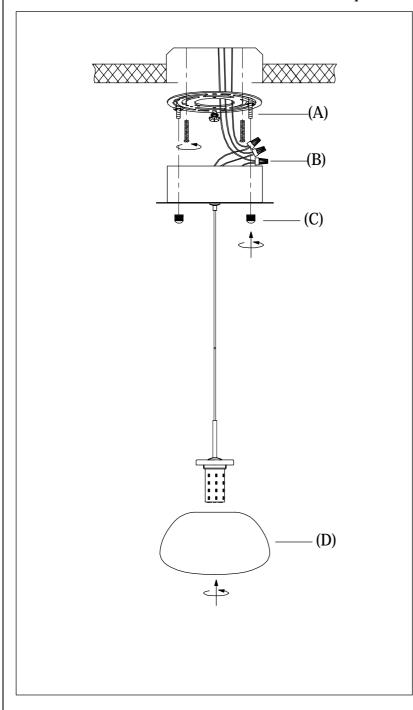

## Locate all hardware & components before discarding packaging

Cleaning & Care: Clean with soft cloth and a mild detergent. Do not use abrasive cleaner.

Step.1: Remove mounting bracket (A) from fixture and install to electrical box.

Step.2: Wire fixture to wires (B) in outlet box. Copper wire is for Ground.

Step.3: Adjust wire length to desired mounting height, and tighten strain relief screws to secure. Install fixture to bracket and tighten finials (C) at the ends of the canopy to secure.

Step.4: Screw glass (D) into place to secure.

Page 2 of (2)