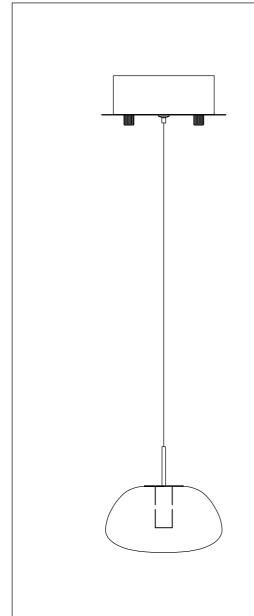

## Contemporary Lighting

PRODUCT NAME: Puffs

ITEM NUMBER: E21122-11WT

Please consult your electrician for hanging fixture and wiring.

The fixture is designed to dim with a standard Triac forward phase dimmer. Dimming levels will vary by dimmer.

Step.2: Wire fixture to wires (B) in outlet box. Copper wire is for Ground.

Step.3: Adjust wire length to desired mounting height, and tighten strain relief screws to secure. Install fixture to bracket and tighten finials (C) at the ends of the canopy to secure.

Step.4: Screw glass (D) into place to secure.

Page 2 of (2)