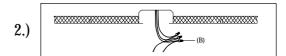

Step.2: Wire fixture to wires (B) in outlet box. Copper wire is for Ground.

Step.3: Adjust wire length to desired mounting height, and tighten strain relief screws to secure. Install fixture to bracket and tighten finials (C) at the ends of the canopy to secure.