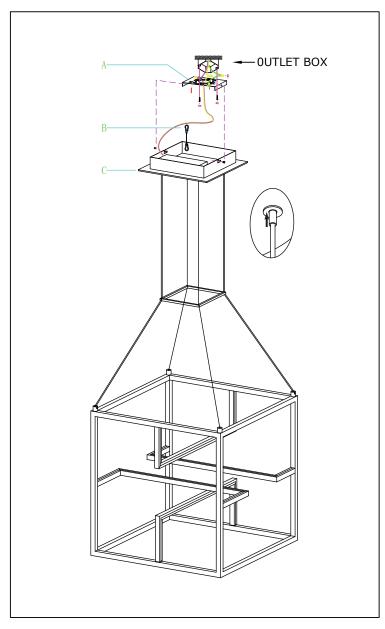

## IMPORTANT: Turn off the power at the main fuse or circuit breaker box before starting installation

Locate all hardware & components before discarding packaging

Step.1: Remove Mounting Bracket (A) from Canopy(C) to install to electrical box.

Step. 2: Connect safety lanyard(B) to Mounting Bracket(A). Wire fixture to wires in outlet box. Bare wire is for Ground. Secure canopy(C) to mounting bracket using screws on the sides of the canopy.

Step.3: Adjust wire length to desired mounting height, and tighten strain relief screws to secure.