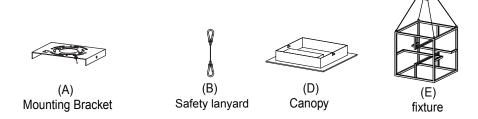

## IMPORTANT: Turn off the power at the main fuse or circuit breaker box before starting installation

Locate all hardware & components before discarding packaging

Step.1: Remove Mounting Bracket (A) from Canopy(C) to install to electrical box.

Step. 2: Connect safety lanyard(B) to Mounting Bracket(A). Wire fixture to wires in outlet box. Bare wire is for Ground. Secure canopy(C) to mounting bracket using screws on the sides of the canopy.

Step.3: Adjust wire length to desired mounting height, and tighten strain relief screws to secure.