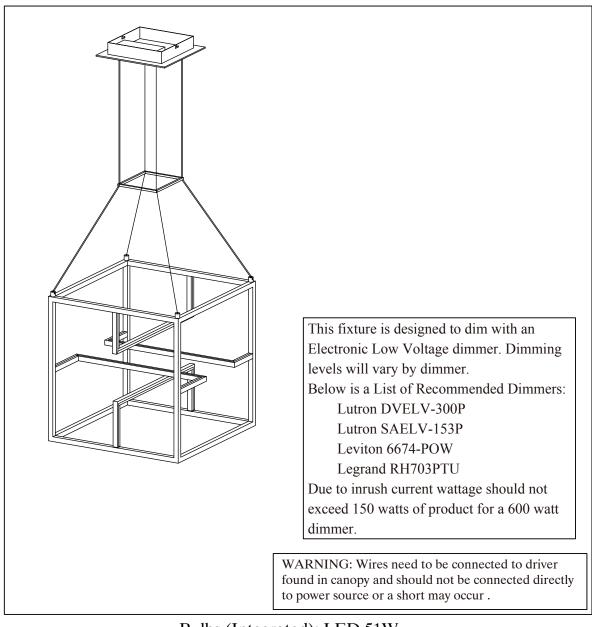

PRODUCT NAME: Chamber LED Pendant ITEM NUMBER: E21226-BKGLD

Please consult your electrician for hanging fixture and wiring.

Bulbs (Integrated): LED 51W