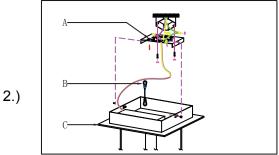

## IMPORTANT: Turn off the power at the main fuse or circuit breaker box before starting installation

Locate all hardware & components before discarding packaging

Step.1: Remove Mounting Bracket (A) from Canopy(C) to install to electrical box.

Step. 2: Connect safety lanyard(B) to Mounting Bracket(A). Wire fixture to wires in outlet box. Bare wire is for Ground. Secure canopy(C) to mounting bracket using screws on the sides of the canopy.

Step.3: Adjust wire length to desired mounting height, and tighten strain relief screws to secure.