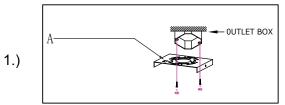

## IMPORTANT: Turn off the power at the main fuse or circuit breaker box before starting installation

Locate all hardware & components before discarding packaging

Step.1: Remove Mounting Bracket (A) from Canopy(C) to install to electrical box.