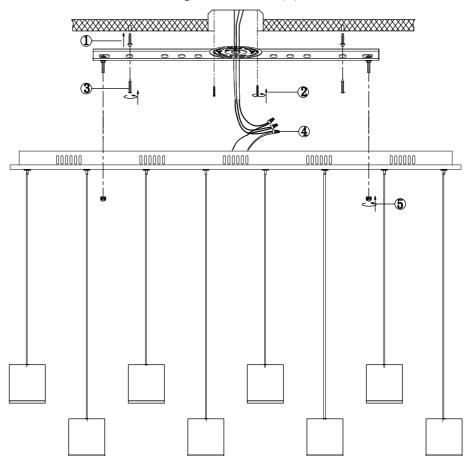

## Installation Instructions Model E22264-61PC

- 1. Turn breaker off for circuit on outlet where fixture is to be installed.
- 2. Remove mounting bracket from fixture and install to electrical box.
- 3. Mark 2 holes on outer slots of bracket for hollow wall anchors.
- 4. Remove mounting bracket from outlet.
- 5. Drill 2 x 1/8" holes and insert hollow wall anchors (1).
- 6. Reinstall mounting bracket to outlet and secure bracket to ceiling using 2 screws (3) included into hollow wall anchors and secure bracket to ceiling.
- 7. Adjust cables to desired mounting height.
- 8. Wire fixture to wires in outlet box. Green wire is for Ground.
- 9. Install fixture to bracket and tighten 2 nuts (5) so that fixture meets the ceiling.