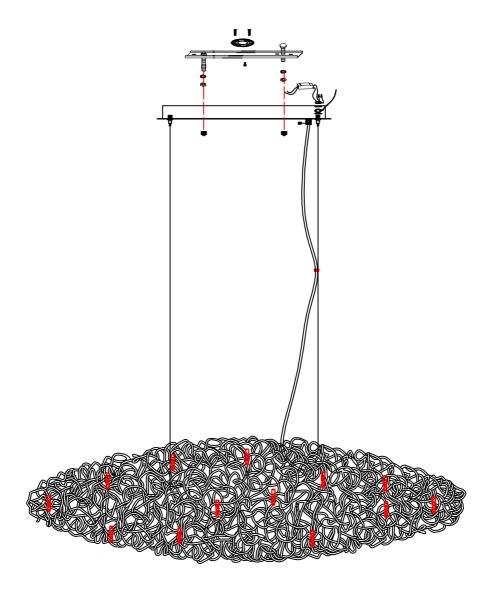

## Installation Instructions Model E22578-PC

- 1. Turn breaker off for circuit on outlet where fixture is to be installed.
- 2. Removemounting bracket from fixture and install to electrical box.
- 3. Wire fixture to wires in outlet box. Green wire is for Ground.
- 4. Carefully remove packaging from fixture.
- 5.Install fixture to bracket and tighten screws to secure.
- 6.Install maximum 12 x 20 watts G4 xenon bulbs into sockets.

(Caution: Xenon bulbs get very hot and may burn you. Always make sure bulbs are off for a minimum of 10 minutes before handling. Fixture may be dimmed using an electronic low voltage dimmer.)