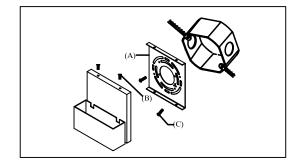

Step 2: Then wire fixture to wires in outlet box. Copper wire is for Ground. Install lamp body to mounting bracket using two screws on side.

Put the glass shade(D) on the lamp.

Put the glass shade(D) on the lamp body and lock it with screws. Fix it to the fixture.