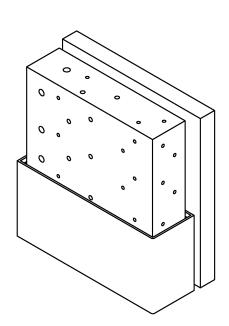

Step 2: Then wire fixture to wires in outlet box. Copper wire is for Ground. Install lamp body to mounting bracket using two screws on side.

Put the glass shade(D) on the lamp.

Put the glass shade(D) on the lamp body and lock it with screws. Fix it to the fixture.