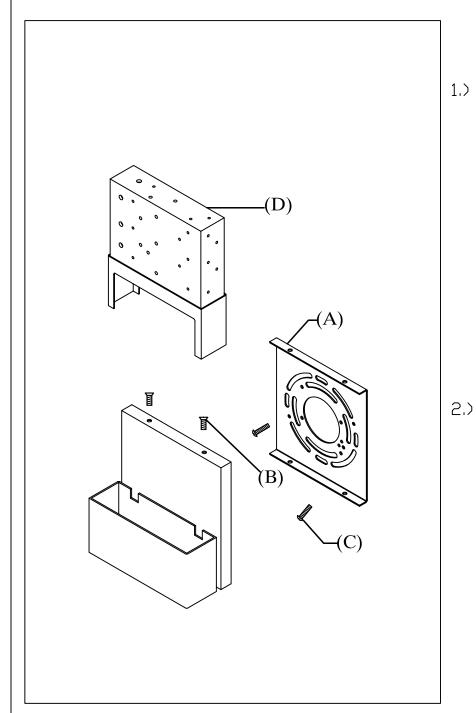

IMPORTANT: Turn off the power at the main fuse or circuit breaker box before starting installation

Locate all hardware & components before discarding packaging

Step 1: Remove mounting bracket from fixture and install to electrical box.

Step 2: Then wire fixture to wires in outlet box. Copper wire is for Ground. Install lamp body to mounting bracket using two screws on side.

Put the glass shade(D) on the lamp.

Put the glass shade(D) on the lamp body and lock it with screws. Fix it to the fixture.