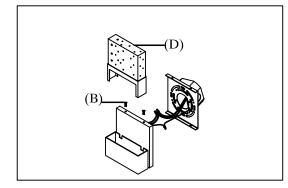

Step 2: Then wire fixture to wires in outlet box. Copper wire is for Ground. Install lamp body to mounting bracket using two screws on side.

Put the glass shade(D) on the lamp.

Put the glass shade(D) on the lamp body and lock it with screws. Fix it to the fixture.