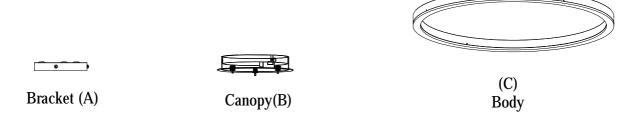

Step.1: Remove Bracket (A) from fixture and install to electrical box.

Step.2: Wire fixture to wires in outlet box. Install Green wire to Ground Screw.

Step 3: Adjust wire length to desired hanging height. Install Canopy (B) to Bracket (A) and tighten screws at the ends of canopy to secure.