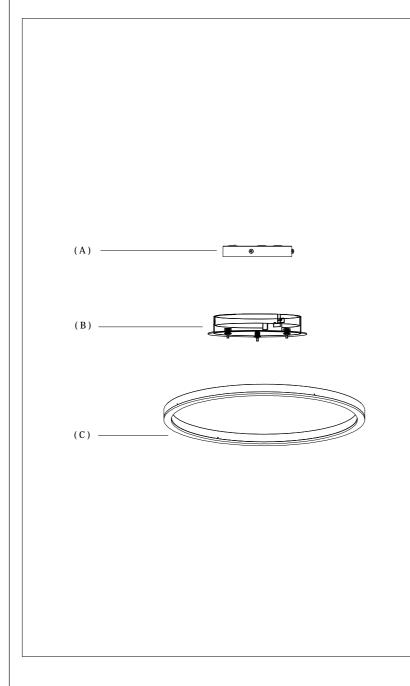

## IMPORTANT: Turn off the power at the main fuse or circuit breaker box before starting installation

Locate all hardware & components before discarding packaging

1.)

3.)

Cleaning & Care: Clean with soft cloth and a mild detergent. Do not use abrasive cleaner.

Step.1: Remove Bracket (A) from fixture and install to electrical box.

Step.2: Wire fixture to wires in outlet box. Install Green wire to Ground Screw.

Step 3: Adjust wire length to desired hanging height. Install Canopy (B) to Bracket (A) and tighten screws at the ends of canopy to secure.