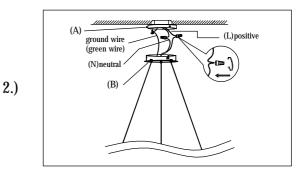

Step.1: Remove Bracket (A) from fixture and install to electrical box.

Step.2: Wire fixture to wires in outlet box. Install Green wire to Ground Screw.

Step 3: Adjust wire length to desired hanging height. Install Canopy (B) to Bracket (A) and tighten screws at the ends of canopy to secure.