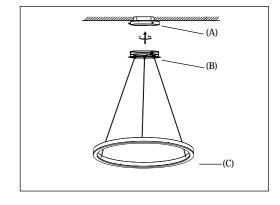

Step.1: Remove Bracket (A) from fixture and install to electrical box.

Step.2: Wire fixture to wires in outlet box. Install Green wire to Ground Screw.

Step 3: Adjust wire length to desired hanging height. Install Canopy (B) to Bracket (A) and tighten screws at the ends of canopy to secure.