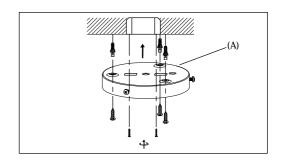

Step.1: Remove Bracket (A) from fixture and install to electrical box.

Step.2: Wire fixture to wires in outlet box. Install Green wire to Ground Screw.

Step 3: Adjust wire length to desired hanging height. Install Canopy (B) to Bracket (A) and tighten screws at the ends of canopy to secure.