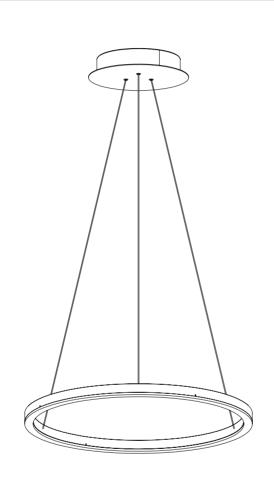

PRODUCT NAME: Cirque LED Pendant

ITEM NUMBER: E22845-MW

Please consult your electrician for hanging fixture and wiring.

WARNING: WIRES NEED TO BE CONNECTED TO DRIVER FOUND IN CANOPY AND SHOULD NOT CONECT DIRECTLY TO POWER SOURCE OR A SHORT MIGHT OCCUR.

Step.1: Remove Bracket (A) from fixture and install to electrical box.

Step.2: Wire fixture to wires in outlet box. Install Green wire to Ground Screw.

Step 3: Adjust wire length to desired hanging height. Install Canopy (B) to Bracket (A) and tighten screws at the ends of canopy to secure.