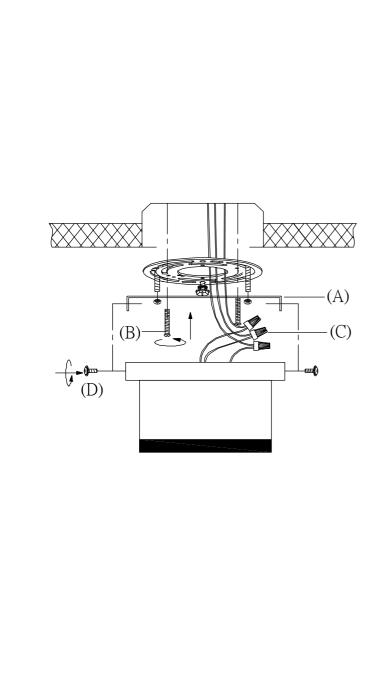

Warning! Wires need to be connected to driver found in canopy and should not be connected directly to power source or a short may occur.

## Locate all hardware & components before discarding packaging

Step.1: Remove mounting bracket (A) from fixture and install to electrical box.

Step.2: Wire fixture to wires (C) in outlet box. Copper wire is for Ground.

Step.3: Adjust wire length to desired mounting height, and tighten strain relief screws to secure. Install fixture to bracket and tighten finials (D) at the ends of the canopy to secure.