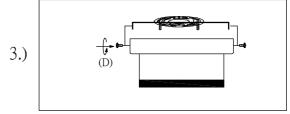

Step.3: Adjust wire length to desired mounting height, and tighten strain relief screws to secure. Install fixture to bracket and tighten finials (D) at the ends of the canopy to secure.