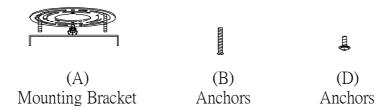

## Locate all hardware & components before discarding packaging

Step.1: Remove mounting bracket (A) from fixture and install to electrical box.

Step.2: Wire fixture to wires (C) in outlet box. Copper wire is for Ground.

Step.3: Adjust wire length to desired mounting height, and tighten strain relief screws to secure. Install fixture to bracket and tighten finials (D) at the ends of the canopy to secure.