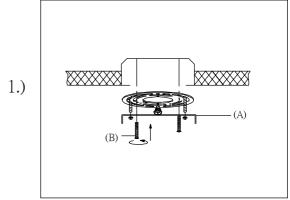

## Locate all hardware & components before discarding packaging

Step.1: Remove mounting bracket (A) from fixture and install to electrical box.

Step.2: Wire fixture to wires (C) in outlet box. Copper wire is for Ground.