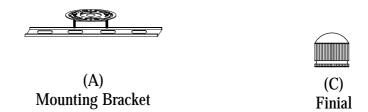

## IMPORTANT: Turn off the power at the main fuse or circuit breaker box before starting installation

Locate all hardware & components before discarding packaging

Step.1: Remove mounting bracket (A) from fixture and install to electrical box.

Wire fixture to wires (B) in outlet box. Copper wire is for Ground.

Adjust wire length to desired mounting height and tighten strain relief screws to secure. Install fixture to bracket and tighten screws (C) on the canopy to secure.