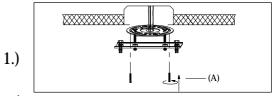

## IMPORTANT: Turn off the power at the main fuse or circuit breaker box before starting installation

Locate all hardware & components before discarding packaging

Step.1: Remove mounting bracket (A) from fixture and install to electrical box.