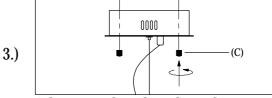

Wire fixture to wires (B) in outlet box. Copper wire is for Ground.

Adjust wire length to desired mounting height and tighten strain relief screws to secure. Install fixture to bracket and tighten screws (C) on the canopy to secure.