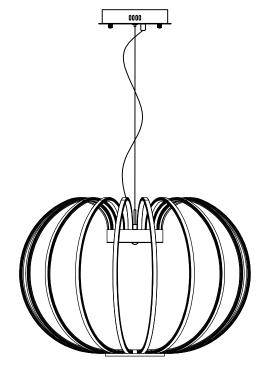

PRODUCT NAME: Argent ITEM NUMBER: E24524-PC

Please consult your electrician for hanging fixture and wiring.

The fixture is designed to dim with a standard Triac forward phase dimmer. Dimming levels will vary by dimmer.