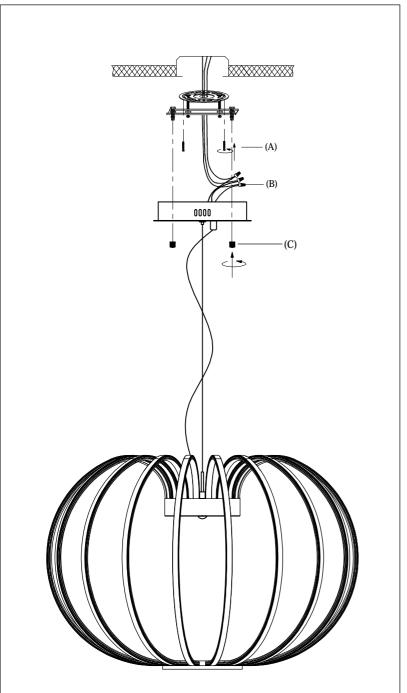

Warning: Wires need to be connected to driver found in canopy and should not be connected directly to power source or a short may occur.

## IMPORTANT: Turn off the power at the main fuse or circuit breaker box before starting installation

Locate all hardware & components before discarding packaging

Step.1: Remove mounting bracket (A) from fixture and install to electrical box.

Wire fixture to wires (B) in outlet box. Copper wire is for Ground.

Adjust wire length to desired mounting height and tighten strain relief screws to secure. Install fixture to bracket and tighten screws (C) on the canopy to secure.