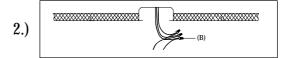

Wire fixture to wires (B) in outlet box. Copper wire is for Ground.

Adjust wire length to desired mounting height and tighten strain relief screws to secure. Install fixture to bracket and tighten screws (C) on the canopy to secure.