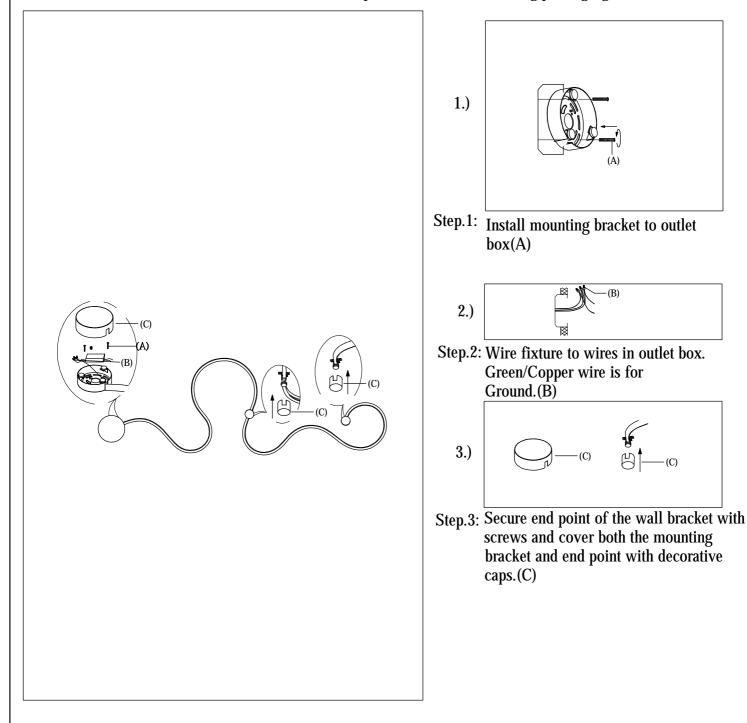

Warning: Wires need to be connected to driver found in canopy and should not be connected directly to power source or a short may occur.

## IMPORTANT: Turn off the power at the main fuse or circuit breaker box before starting installation

## Locate all hardware & components before discarding packaging

Cleaning & Care: Clean with soft cloth and a mild detergent. Do not use abrasive cleaner.