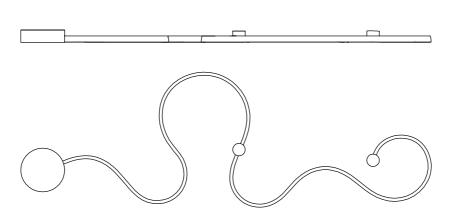

## Contemporary Lighting

PRODUCT NAME: Serpent ITEM NUMBER: E24533-WT

Please consult your electrician for hanging fixture and wiring.

The fixture is designed to dim with a standard Triac forward phase dimmer. Dimming levels will vary by dimmer.