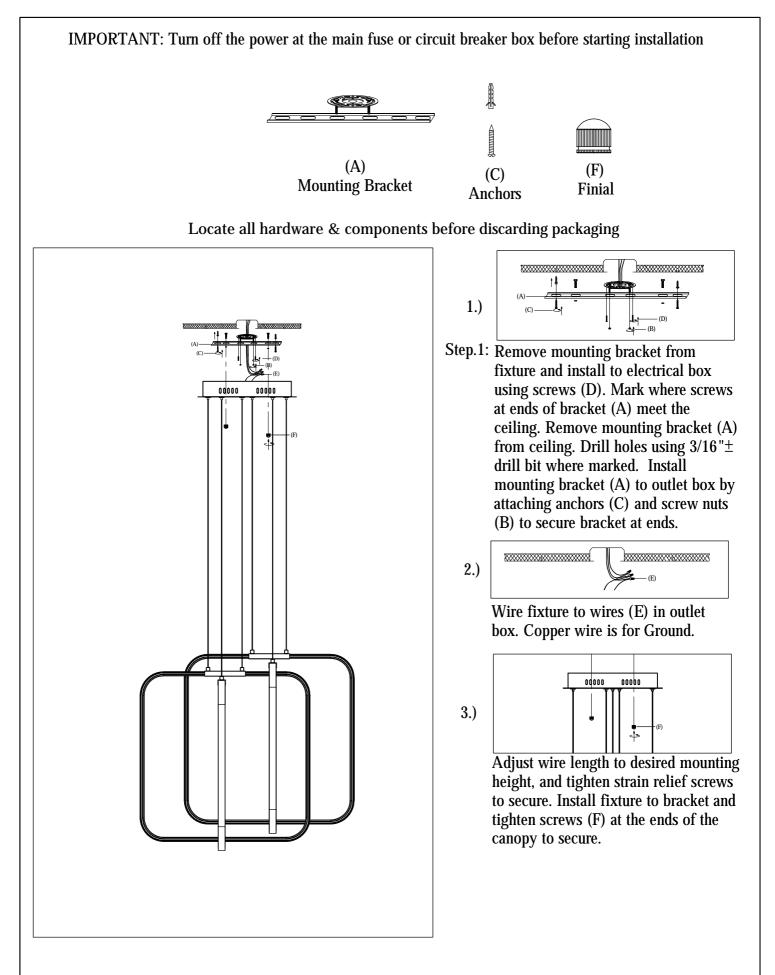

## Contemporary Lighting

PRODUCT NAME: Squared ITEM NUMBER: E24554-PC

00000

00000

Please consult your electrician for hanging fixture and wiring.

The fixture is designed to dim with a standard Triac forward phase dimmer. Dimming levels will vary by dimmer.

Below is a list of recommended dimmers:

Lutron MACL-153M Lutron DVL-153P Lutron SCL-153P Leviton IPL06-10Z Leviton 6674-POW

Due to inrush current wattage should not exceed 150 watts of product for a 600 watt dimmer.

Warning!This fixture is supplied with an installed LED driver. These fixtures are dimmable using standard triac dimmer.For best operation we recommend using Lutron CL Dimmers.



Cleaning & Care: Clean with soft cloth and a mild detergent. Do not use abrasive cleaner.