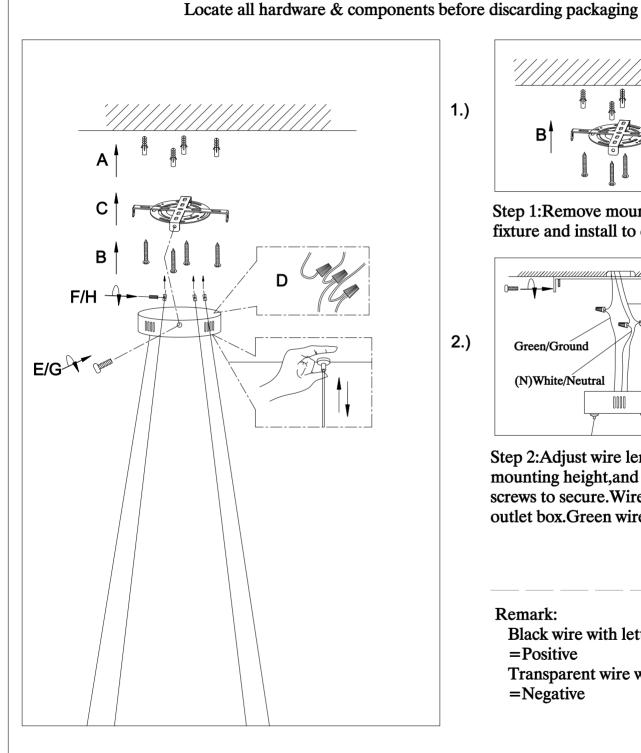

## IMPORTANT: Turn off the power at the main fuse or circuit breaker box before starting installation

Step 1:Remove mounting bracket from fixture and install to electrical box

Step 2:Adjust wire length to desired mounting height, and tighten strain relief screws to secure. Wire fixture to wires in outlet box. Green wire is for ground.

Remark:

Black wire with letter

=Positive

Transparent wire without letter

=Negative

Cleaning & Care: Clean with soft cloth and a mild detergent. Do not use abrasive cleaner.