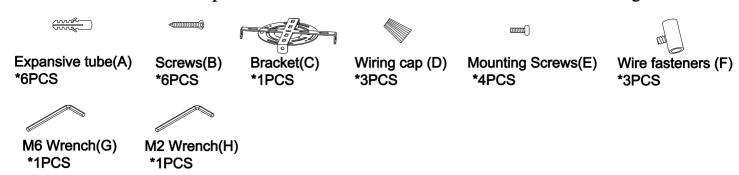

Leviton 6674-POW

Due to inrush current wattage should not exceed 150 watts of product for a 600 watt dimmer.

Bulb(integrated):LED 40W