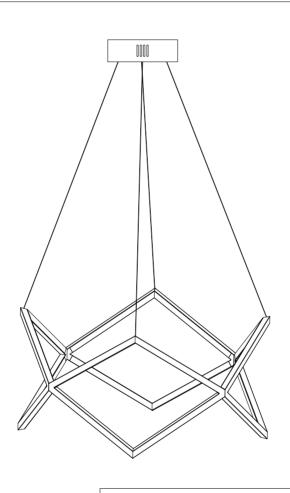

PRODUCT NAME: Victory LED Pendant

ITEM NUMBER: E24862-PC

## Please consult your electrician for hanging fixture and wiring.



WARNING: Wires need to be connected to driver found in canopy and should not be connected directly to power source or a short may occur.

The fixture is designed to dim with a standard Triac forward phase dimmer.

Dimming levels will vary by dimmer.

Below is a list of recommended dimmers:

Lutron MACL-153M

Lutron DVL-153P

Lutron SCL-153P

Leviton IPL06-10Z

Leviton 6674-POW

Due to inrush current wattage should not exceed 150 watts of product for a 600 watt dimmer.

Bulb(integrated):LED 40W

## IMPORTANT: Turn off the power at the main fuse or circuit breaker box before starting installation







Step 1:Remove mounting bracket from fixture and install to electrical box



Step 2:Adjust wire length to desired mounting height, and tighten strain relief screws to secure. Wire fixture t