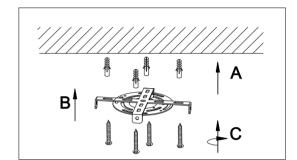

## IMPORTANT: Turn off the power at the main fuse or circuit breaker box before starting installation

Step 1:Remove mounting bracket from fixture and install to electrical box

Step 2:Adjust wire length to desired mounting height, and tighten strain relief screws to secure. Wire fixture to wires in outlet box. Green wire is for ground.