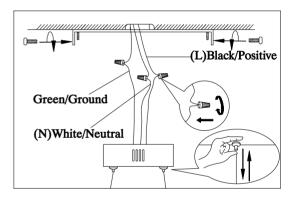

## Please consult your electrician for hanging fixture and wiring.

WARNING: Wires need to be connected to driver found in canopy and should not be connected directly to power source or a short may occur.

## IMPORTANT: Turn off the power at the main fuse or circuit breaker box before starting installation

Step 1:Remove mounting bracket from fixture and install to electrical box

Step 2:Adjust wire length to desired mounting height, and tighten strain relief screws to secure. Wire fixture to wires in outlet box. Green wire is for ground.

Remark:

Black wire with letter

=Positive

Transparent wire without letter

=Negative

Cleaning & Care: Clean with soft cloth and a mild detergent. Do not use abrasive cleaner.