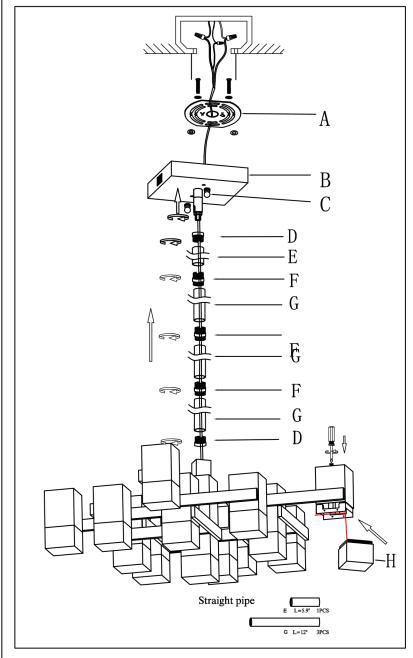

Page 2 of (3)

Locate all hardware & components before discarding packaging

**Cleaning & Care** 

Clean with soft cloth and mild detergent. Do not use abrasive cleaner.

Step 3. Combine Stem Lengths to desired mounting height. Use Couplers between stem lengths to connect. Loosen bracket inside cup to attach acrylic.

Step 4. Slide Acrylic (H) onto bracket inside cup.

Step 5. Secure acrylic (H) and bracket by tightening screws (J) on top of the cup.