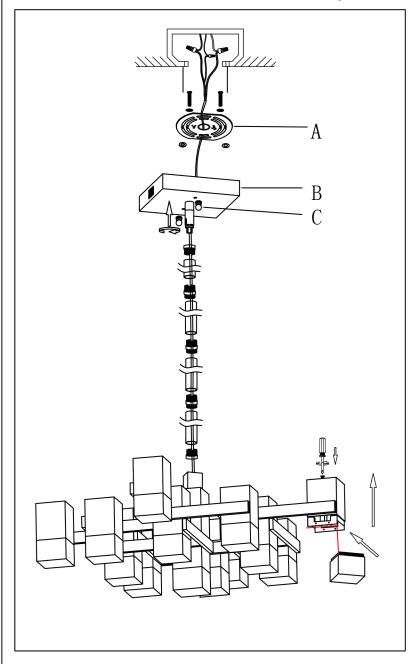

Step 1: Remove mounting bracket (A) from canopy and install to electrical box.

Step 2: Carefully remove packaging from fixture. Run wire through stems and combine stem lengths to meet desired mounting height. Wire fixture to wires in outlet box. Green wire is for Ground. Install canopy to bracket and tighten finials (C) on the canopy to secure. NOTE: Make sure wires are connected to driver inside canopy.

Page 2 of (3)

Locate all hardware & components before discarding packaging

**Cleaning & Care** 

Clean with soft cloth and mild detergent. Do not use abrasive cleaner.

Step 3. Combine Stem Lengths to desired mounting height. Use Couplers between stem lengths to connect. Loosen bracket inside cup to attach acrylic.