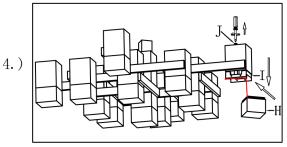

Page 2 of (3)

Locate all hardware & components before discarding packaging

**Cleaning & Care** 

Clean with soft cloth and mild detergent. Do not use abrasive cleaner.

Step 3. Combine Stem Lengths to desired mounting height. Use Couplers between stem lengths to connect. Loosen bracket inside cup to attach acrylic.

Step 4. Slide Acrylic (H) onto bracket inside cup.

Step 5. Secure acrylic (H) and bracket by tightening screws (J) on top of the cup.