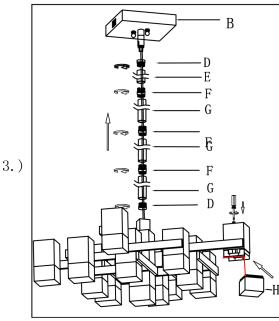

Page 2 of (3)

Locate all hardware & components before discarding packaging

**Cleaning & Care** 

Clean with soft cloth and mild detergent. Do not use abrasive cleaner.

Step 3. Combine Stem Lengths to desired mounting height. Use Couplers between stem lengths to connect. Loosen bracket inside cup to attach acrylic.

Step 4. Slide Acrylic (H) onto bracket inside cup.

Step 5. Secure acrylic (H) and bracket by tightening screws (J) on top of the cup.