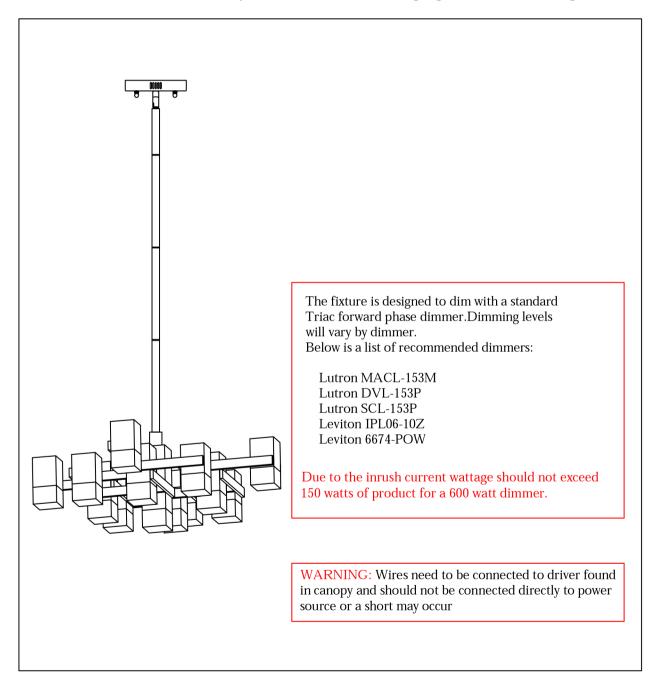

Step 1: Remove mounting bracket (A) from canopy and install to electrical box.

Step 2: Carefully remove packaging from fixture. Run wire through stems and combine stem lengths to meet desired mounting height. Wire fixture to wires in outlet box. Green wire is for Ground. Install canopy to bracket and tighten finials (C) on the canopy to secure. NOTE: Make sure wires are connected to driver inside canopy.