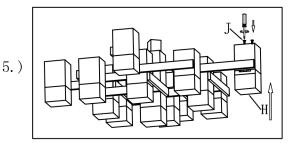

Page 2 of (3)

Locate all hardware & components before discarding packaging

**Cleaning & Care** 

Clean with soft cloth and mild detergent. Do not use abrasive cleaner.

Step 3. Combine Stem Lengths to desired mounting height. Use Couplers between stem lengths to connect. Loosen bracket inside cup to attach acrylic.

Step 4. Slide Acrylic (H) onto bracket inside cup.

Step 5. Secure acrylic (H) and bracket by tightening screws (J) on top of the cup.