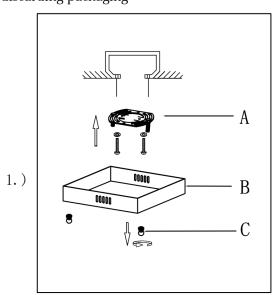

Step 1: Remove mounting bracket (A) from canopy and install to electrical box.

Step 2: Carefully remove packaging from fixture. Run wire through stems and combine stem lengths to meet desired mounting height. Wire fixture to wires in outlet box. Green wire is for Ground. Install canopy to bracket and tighten finials (C) on the canopy to secure. NOTE: Make sure wires are connected to driver inside canopy.