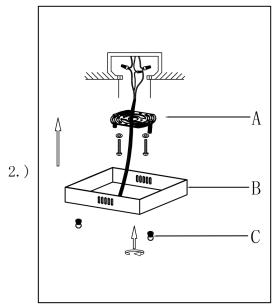

Step 1: Remove mounting bracket (A) from canopy and install to electrical box.

Step 2: Carefully remove packaging from fixture. Run wire through stems and combine stem lengths to meet desired mounting height. Wire fixture to wires in outlet box. Green wire is for Ground. Install canopy to bracket and tighten finials (C) on the canopy to secure. NOTE: Make sure wires are connected to driver inside canopy.

Page 2 of (3)

Locate all hardware & components before discarding packaging

**Cleaning & Care** 

Clean with soft cloth and mild detergent. Do not use abrasive cleaner.

Step 3. Combine Stem Lengths to desired mounting height. Use Couplers between stem lengths to connect. Loosen bracket inside cup to attach acrylic.