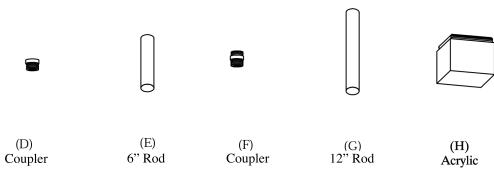

Page 2 of (3)

Locate all hardware & components before discarding packaging

**Cleaning & Care** 

Clean with soft cloth and mild detergent. Do not use abrasive cleaner.

Step 3. Combine Stem Lengths to desired mounting height. Use Couplers between stem lengths to connect. Loosen bracket inside cup to attach acrylic.