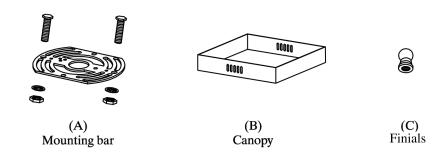

Step 1: Remove mounting bracket (A) from canopy and install to electrical box.

Step 2: Carefully remove packaging from fixture. Run wire through stems and combine stem lengths to meet desired mounting height. Wire fixture to wires in outlet box. Green wire is for Ground. Install canopy to bracket and tighten finials (C) on the canopy to secure. NOTE: Make sure wires are connected to driver inside canopy.