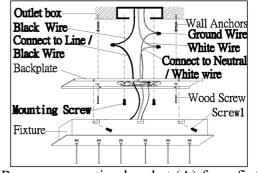

Remove mounting bracket (A) from fixture
(B) and install to electrical box

2. Wire fixture to wires in outlet box. Green wire is for ground.

3. Attach fixture to mounting bracket using screws on the sides of the canopy.