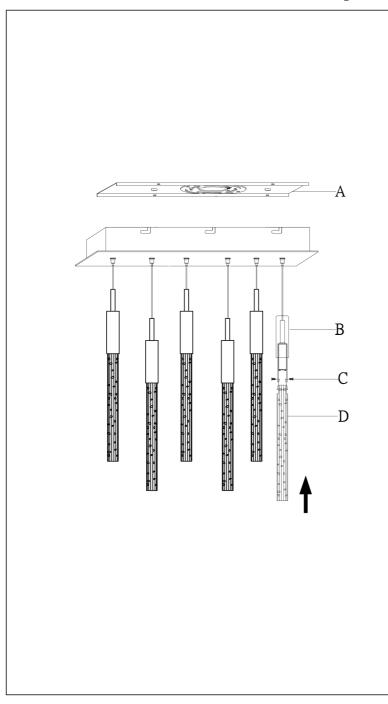

Remove mounting bracket (A) from fixture
(B) and install to electrical box

2. Wire fixture to wires in outlet box. Green wire is for ground.

3. Attach fixture to mounting bracket using screws on the sides of the canopy.

4. Carefully remove packaging from fixture.5. Adjust wire length to desired mounting height, and tighten strain relief screws to secure.

6. Attach glass (D) using set screws (C).

Cleaning & Care: Clean with soft cloth and a mild detergent. Do not use abrasive cleaner.