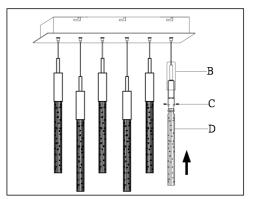

Remove mounting bracket (A) from fixture
(B) and install to electrical box

2. Wire fixture to wires in outlet box. Green wire is for ground.

3. Attach fixture to mounting bracket using screws on the sides of the canopy.

4. Carefully remove packaging from fixture.5. Adjust wire length to desired mounting height, and tighten strain relief screws to secure.

6. Attach glass (D) using set screws (C).

Cleaning & Care: Clean with soft cloth and a mild detergent. Do not use abrasive cleaner.