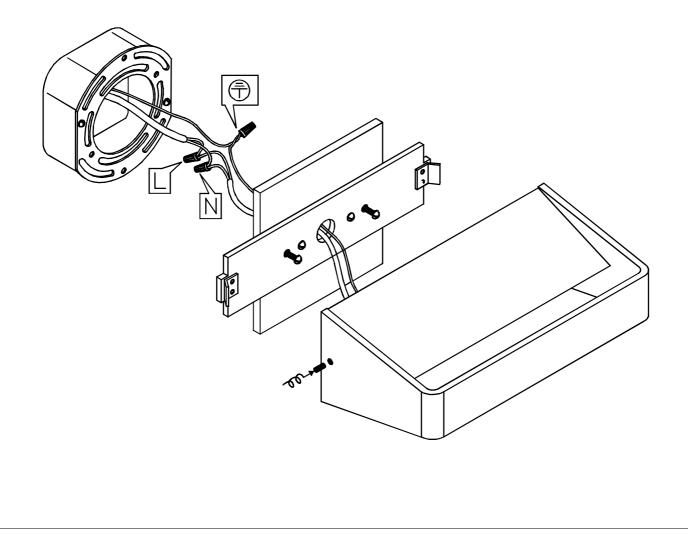

## Model E41304-SA

1. Turn breaker off for circuit on outlet, where fixture is to be installed.

2.Remove mounting bracket fromfixture and install it to electrical box.

3. Wire fixture to wires in outlet box. Green wire is for Ground.

4.Install fixture to back-plate and tighten wormscrews so that fixture meets the wall.

Warning:

1. These fixtures contain electronic drivers than cannot be operated with a dimmer of any kind. Doing so will void the warranty.

2.To prevent water intrusion, caulk around back-plate where fixture meets the wall using outdoor silicone sealant.

3. Wires need to be connected to driver found in canopy and should not be connected directly to power source or a short may occur.