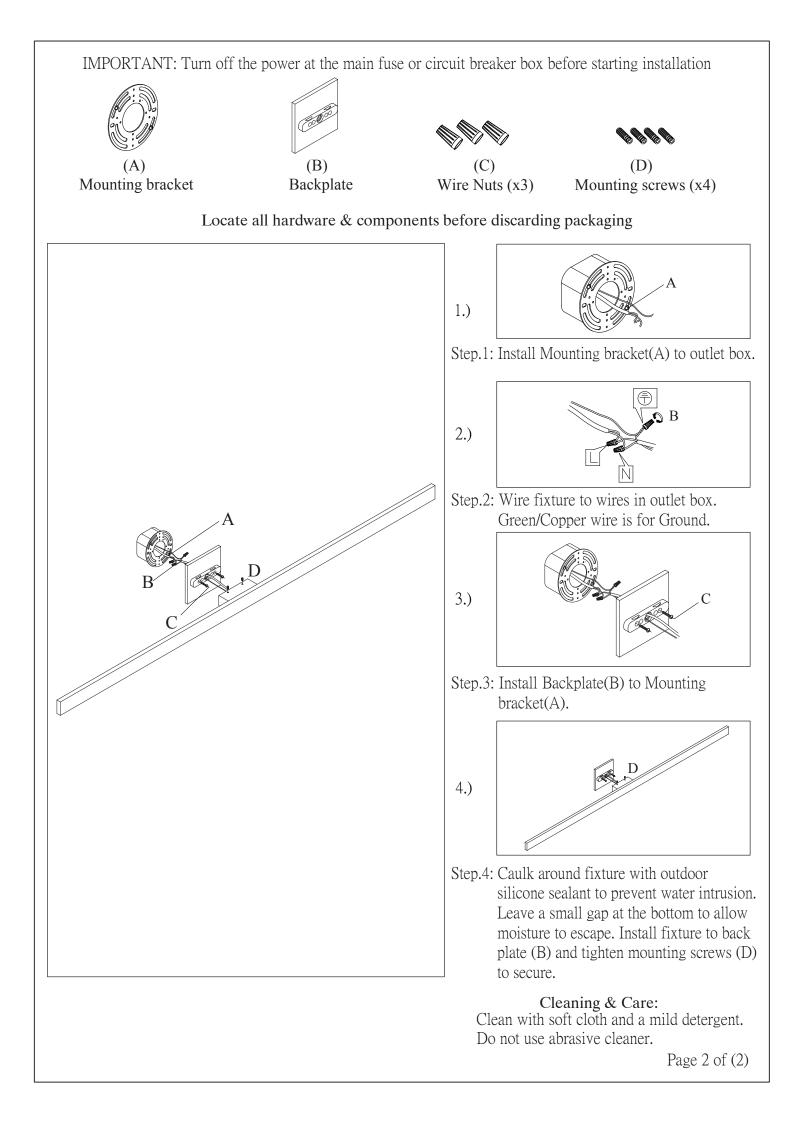

PRODUCT NAME: Alumilux ITEM NUMBER: E41346-WT

Please consult your electrician for hanging fixture and wiring.

To prevent water intrusion, caulk around back-plate where fixture meets the wall using outdoor silicone sealant. Leave a small gap at the bottom to allow moisture to exit. This fixture is designed to dim with an Electronic Low Voltage dimmer. Dimming levels will vary by dimmer. Below is a List of Recommended Dimmers: · Lutron DVELV-330P · Lutron MAELV-600M · Lutron SAELV-153P · Leviton IPL06-10Z · Leviton 6674-POW · Legrand Tru-Universal ADTP703TUW4 Due to inrush current wattage should not exceed 150 watts of product for a 600 watt