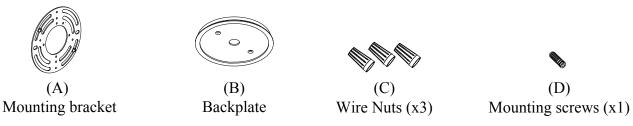

IMPORTANT: Turn off the power at the main fuse or circuit breaker box before starting installation

Locate all hardware & components before discarding packaging

Step.1: Install Mounting bracket(A) to outlet box.

Step.2: Wire fixture to wires in outlet box. Green/Copper wire is for Ground.

Step.3: Install Backplate(B) to Mounting bracket(A).

4.)

Step.4: Install fixture to Backplate(B) and tighten Mounting screws (D) to secure.