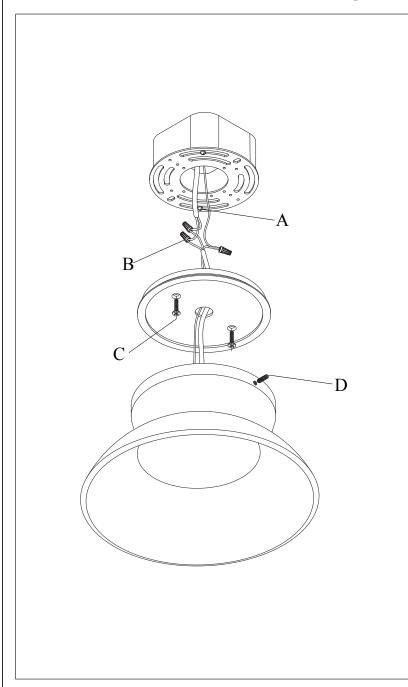

IMPORTANT: Turn off the power at the main fuse or circuit breaker box before starting installation

Locate all hardware & components before discarding packaging

Step.1: Install Mounting bracket(A) to outlet box.

Step.2: Wire fixture to wires in outlet box. Green/Copper wire is for Ground.

Step.3: Install Backplate(B) to Mounting bracket(A).

4.)

Step.4: Install fixture to Backplate(B) and tighten Mounting screws (D) to secure.