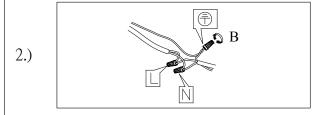

Step.2: Wire fixture to wires in outlet box. Green/Copper wire is for Ground.

Step.3: Install Backplate(B) to Mounting bracket(A).

4.)

Step.4: Install fixture to Backplate(B) and tighten Mounting screws (D) to secure.