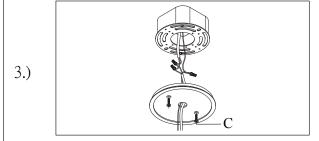

Step.2: Wire fixture to wires in outlet box. Green/Copper wire is for Ground.

Step.3: Install Backplate(B) to Mounting bracket(A).

4.)

Step.4: Install fixture to Backplate(B) and tighten Mounting screws (D) to secure.