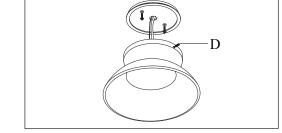

Step.2: Wire fixture to wires in outlet box. Green/Copper wire is for Ground.

Step.3: Install Backplate(B) to Mounting bracket(A).

4.)

Step.4: Install fixture to Backplate(B) and tighten Mounting screws (D) to secure.