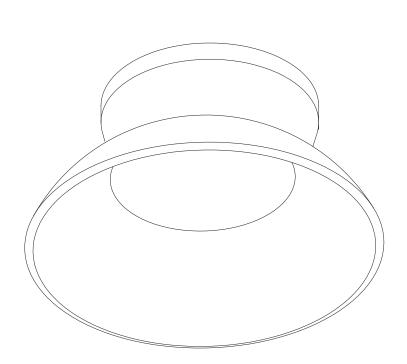

## Contemporary Lighting

PRODUCT NAME: Alumilux ITEM NUMBER: E41470-WT

Please consult your electrician for hanging fixture and wiring.

This fixture is designed to dim with an Electronic Low Voltage dimmer. Dimming levels will vary by dimmer. Below is a List of Recommended Dimmers: