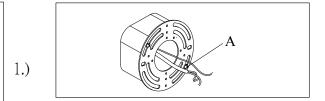

IMPORTANT: Turn off the power at the main fuse or circuit breaker box before starting installation

Locate all hardware & components before discarding packaging

Step.1: Install Mounting bracket(A) to outlet box.