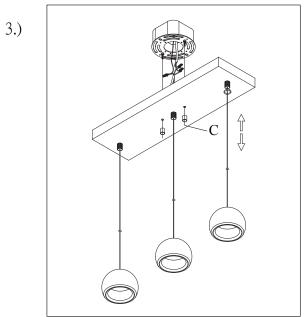

Step.3: Adjust wire length to desired mounting height, and tighten strain relief to secure. Install fixture to bracket and tighten ball nuts on the canopy to secure.