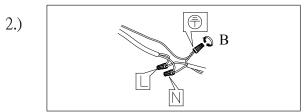

Wire Nuts (x3)

Decorative nuts (x2)

Locate all hardware & components before discarding packaging

Step.1: Install Mounting bracket(A) to outlet box.

Step.2: Wire fixture to wires in outlet box. Silver wire is for Ground.

Step.3: Adjust wire length to desired mounting height, and tighten strain relief to secure. Install fixture to bracket and tighten ball nuts on the canopy to secure.