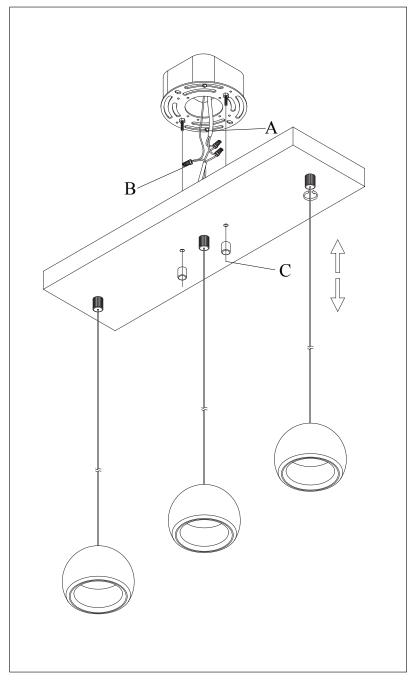

Wire Nuts (x3)

Decorative nuts (x2)

Locate all hardware & components before discarding packaging

Step.1: Install Mounting bracket(A) to outlet box.

Step.2: Wire fixture to wires in outlet box. Silver wire is for Ground.

Step.3: Adjust wire length to desired mounting height, and tighten strain relief to secure. Install fixture to bracket and tighten ball nuts on the canopy to secure.