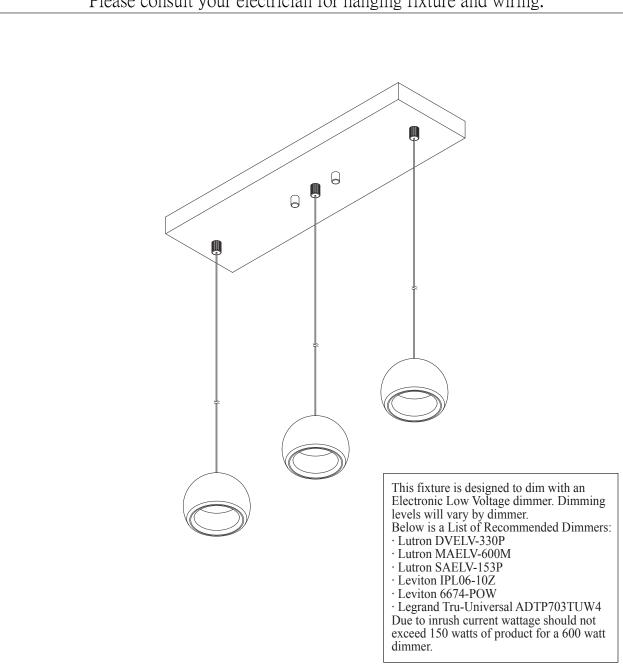

## Contemporary Lighting

PRODUCT NAME: Alumilux ITEM NUMBER: E41484-WT

Please consult your electrician for hanging fixture and wiring.

IMPORTANT: Turn off the power at the main fuse or circuit breaker box before starting installation

Wire Nuts (x3)

Decorative nuts (x2)

Locate all hardware & components before discarding packaging

Step.1: Install Mounting bracket(A) to outlet box.

Step.2: Wire fixture to wires in outlet box. Silver wire is for Ground.

Step.3: Adjust wire length to desired mounting height, and tighten strain relief to secure. Install fixture to bracket and tighten ball nuts on the canopy to secure.