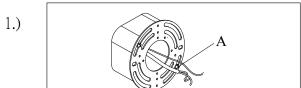

Wire Nuts (x3)

Decorative nuts (x2)

Locate all hardware & components before discarding packaging

Step.1: Install Mounting bracket(A) to outlet box.

Step.2: Wire fixture to wires in outlet box. Silver wire is for Ground.