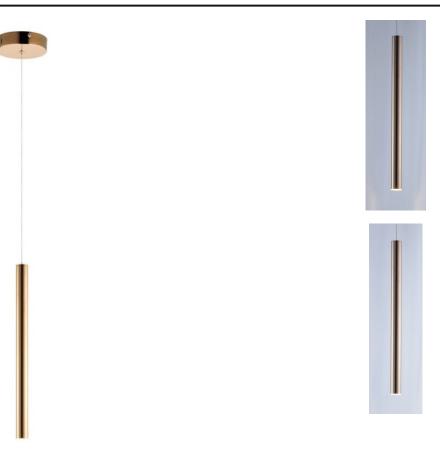

## PRODUCT DESCRIPTION

Elongated metal tubes in a variety of finishes from Rose Gold to Polished Chrome suspend from pans to create impressive sculptural statements. Each tube encase a replaceable integrated LED module while many of the ceiling pans house additional LED spots to highlight the beautiful high gloss finishes as well as additional down light.

#### **FINISHES OPTION**

Polished Chrome (PC)
Rose Gold (RG)