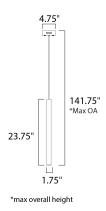

## **MEASUREMENTS**

DIMENSION : 4.75" L x 1.75" W x 23.75" H

MAX OAH : 141.75" OAH

CANOPY : 4.75" W x 1.25" H x 4.75" L

HANGING WEIGHT : 2.42 lb

LAMPING

INPUT VOLTAGE : 120V LUMENS : 280 Rated

BULB : 1 x 4W LED PCB Integrated, 4W Total