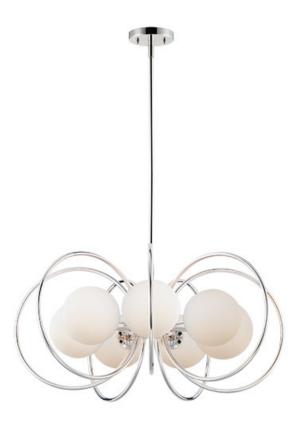

### **PRODUCT DESCRIPTION**

nax overall height

Hoops of Polished Nickel surround glass balls of Satin White to create this crisp and clean modern design. This current design trend compliments both modern and transitional aesthetics.