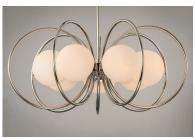

### **PRODUCT DESCRIPTION**

nax overall height

Hoops of Polished Nickel surround glass balls of Satin White to create this crisp and clean modern design. This current design trend compliments both modern and transitional aesthetics.

#### **FINISHES OPTION**

Polished Nickel (PN)

#### **GLASS**

Satin White 92