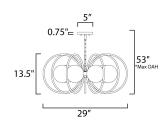

# **MEASUREMENTS**

DIMENSION : 29.25" L x 29" W x 13.5" H

MAX OAH : 53" OAH

: 5" W x 0.75" H x 5" L CANOPY

HANGING WEIGHT : 12.35 lb