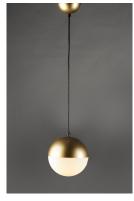

### PRODUCT DESCRIPTION

Spun metal semi spheres finished in Satin Nickel, Metallic Gold or Matte Black, cap a Satin White glass shade. Installed into each fixture is an omni-directional LED bulb that evenly illuminates the glass while providing long life operation.

#### **FINISHES OPTION**

Black (BK)

Metallic Gold (MG)
Satin Nickel (SN)

## GLASS

Satin White 92