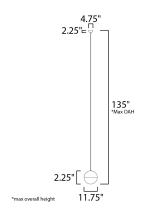

# **MEASUREMENTS**

DIMENSION : 11.75" L x 11.75" W x 12.25" H

MAX OAH : 135" OAH

CANOPY : 4.75" W x 2.25" H x 4.75" L

HANGING WEIGHT : 9.15 lb