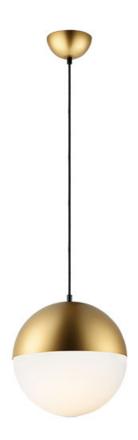

### PRODUCT DESCRIPTION

Spun metal semi spheres finished in Satin Nickel, Metallic Gold or Matte Black, cap a Satin White glass shade. Installed into each fixture is an omni-directional LED bulb that evenly illuminates the glass while providing long life operation.

#### **FINISHES OPTION**

Black (BK)

Metallic Gold (MG)
Satin Nickel (SN)

## GLASS

Satin White 92