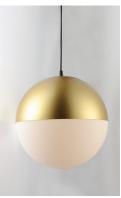

### PRODUCT DESCRIPTION

Spun metal semi spheres finished in Satin Nickel, Metallic Gold or Matte Black, cap a Satin White glass shade. Installed into each fixture is an omni-directional LED bulb that evenly illuminates the glass while providing long life operation.

#### **FINISHES OPTION**

Black (BK)

Metallic Gold (MG)
Satin Nickel (SN)

## GLASS

Satin White 92