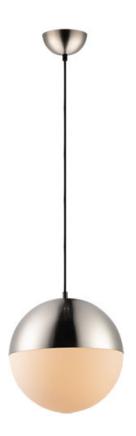

### PRODUCT DESCRIPTION

Spun metal semi spheres finished in Satin Nickel, Metallic Gold or Matte Black, cap a Satin White glass shade. Installed into each fixture is an omni-directional LED bulb that evenly illuminates the glass while providing long life operation.

### MATERIAL

Steel, Glass