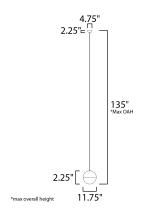

# **MEASUREMENTS**

DIMENSION : 11.75" L x 11.75" W x 12.25" H

: 135" OAH MAX OAH

: 4.75" W x 2.25" H x 4.75" L CANOPY

HANGING WEIGHT : 9.15 lb