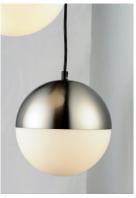

### PRODUCT DESCRIPTION

Spun metal semi spheres finished in Satin Nickel, Metallic Gold or Matte Black, cap a Satin White glass shade. Installed into each fixture is an omni-directional LED bulb that evenly illuminates the glass while providing long life operation.

## **GLASS**

Satin White 92