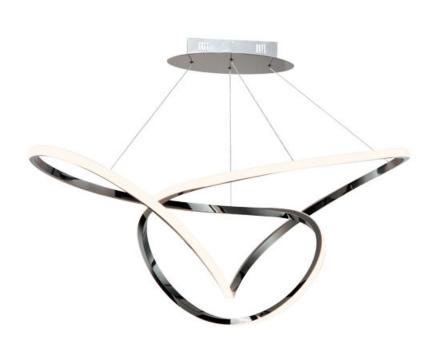

## PRODUCT DESCRIPTION

Sweeping lines curve and curl in a continuous motion, finished in a rich Brushed Champagne or Black Chrome. Not just a lighting fixture but a sculptural work of art. Gentle illumination moves in all directions for a dramatic lighting effect.

## **FINISHES OPTION**

Black Chrome (BC)

Brushed Champagne (BCN)

## MATERIAL

Stainless Steel