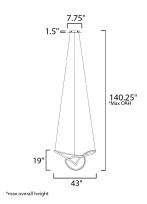

# **MEASUREMENTS**

DIMENSION : 43" L x 24.5" W x 19" H

MAX OAH : 140.25" OAH

CANOPY : 7.75" W x 1.5" H x 14.25" L

HANGING WEIGHT : 11.66 lb