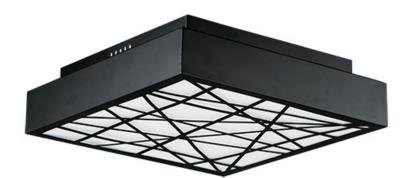

### **PRODUCT DESCRIPTION**

Large scale LED ceiling fixtures finished in Black with our ever-popular Inca pattern on the bottom are a welcome addition to our line. High lumen output makes for excellent light sources in larger interior areas.

## **FINISHES OPTION**

Black (BK)