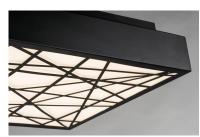

### **PRODUCT DESCRIPTION**

Large scale LED ceiling fixtures finished in Black with our ever-popular Inca pattern on the bottom are a welcome addition to our line. High lumen output makes for excellent light sources in larger interior areas.

#### MATERIAL

Acrylic, Stainless Steel