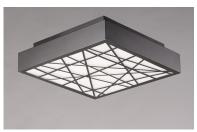

### **PRODUCT DESCRIPTION**

Large scale LED ceiling fixtures finished in Black with our ever-popular Inca pattern on the bottom are a welcome addition to our line. High lumen output makes for excellent light sources in larger interior areas.

## **FINISHES OPTION**

Black (BK)