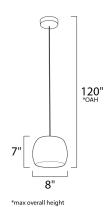

### **MEASUREMENTS**

: 8" W x 7" H DIMENSION MAX OAH : 120" OAH HANGING WEIGHT : 3.74 lb