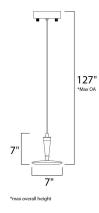

#### **MEASUREMENTS**

DIMENSION : 7" L x 7" W x 7" H

MAX OAH : 127" OAH

HANGING WEIGHT : 2.2 lb

LAMPING

INPUT VOLTAGE : 120V

LUMENS : 1,080 Rated

BULB : 1 x 12W LED PCB Integrated , 12W Total