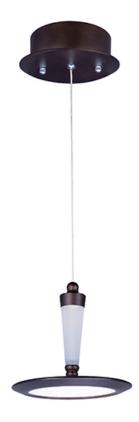

## PRODUCT DESCRIPTION

These low profile pendants, featuring edge lit technology for soft even illumination, are constructed of die cast aluminum and finished in your choice of Polished Chrome or Bronze. Frosted acrylic fonts adorn the top of each pendant and are illuminated by LED, located in the top casting.