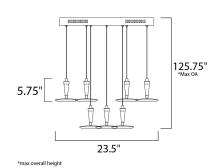

# **MEASUREMENTS**

DIMENSION : 23.5" L x 23.5" W x 5.75" H

MAX OAH : 125.75" OAH HANGING WEIGHT : 15.84 lb