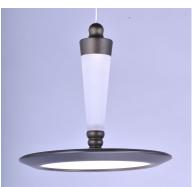

## PRODUCT DESCRIPTION

These low profile pendants, featuring edge lit technology for soft even illumination, are constructed of die cast aluminum and finished in your choice of Polished Chrome or Bronze. Frosted acrylic fonts adorn the top of each pendant and are illuminated by LED, located in the top casting.