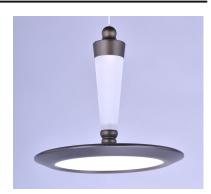

## PRODUCT DESCRIPTION

These low profile pendants, featuring edge lit technology for soft even illumination, are constructed of die cast aluminum and finished in your choice of Polished Chrome or Bronze. Frosted acrylic fonts adorn the top of each pendant and are illuminated by LED, located in the top casting.