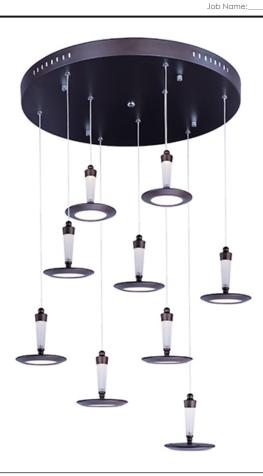

## PRODUCT DESCRIPTION

These low profile pendants, featuring edge lit technology for soft even illumination, are constructed of die cast aluminum and finished in your choice of Polished Chrome or Bronze. Frosted acrylic fonts adorn the top of each pendant and are illuminated by LED, located in the top casting.

# **MEASUREMENTS**

DIMENSION : 23.5" L x 23.5" W x 5.75" H

MAX OAH : 125.75" OAH HANGING WEIGHT : 15.84 lb

#### LAMPING

INPUT VOLTAGE : V

LUMENS : 5,832 Rated

BULB : 9 x 7.2W LED PCB Integrated, 65W Total

BULB INCLUDED : (Integrated)

DIMMABLE :