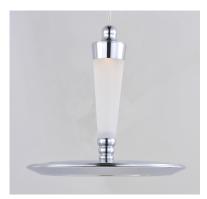

Quantity:\_

**PRODUCT DESCRIPTION** 

MEASUREMENTS

DIMENSION MAX OAH HANGING WEIGHT

## LAMPING

Contemporary Lighting™

 LUMENS
 : 5,832 Rated

 BULB
 : 9 x 7.2W LED LED , 0W Total

 BULB INCLUDED
 : (Included)

RATINGS CETLus Location

## ADDITIONAL

OPERATING TEMPERATURE: -20°C (-4°F), 40°C (104°F)

Always consult a qualified electrician before installing any lighting product.

: 23.5" L x 23.5" W x 5.75" H

: 125.75" OAH

: 15.84 lb

WESTERN DISTRIBUTION CENTER (HEADQUARTER) 253 NORTH VINELAND AVE I CITY OF INDUSTRY, CA 91746