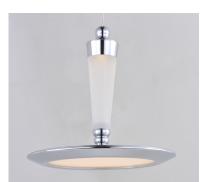

Quantity:\_

**PRODUCT DESCRIPTION** 

MEASUREMENTS

DIMENSION MAX OAH HANGING WEIGHT

## LAMPING

Contemporary Lighting™

 LUMENS
 : 5,832 Rated

 BULB
 : 9 x 7.2W LED LED , 0W Total

 BULB INCLUDED
 : (Included)

RATINGS CETLus Location

## ADDITIONAL

OPERATING TEMPERATURE: -20°C (-4°F), 40°C (104°F)

Always consult a qualified electrician before installing any lighting product.

: 23.5" L x 23.5" W x 5.75" H

: 125.75" OAH

: 15.84 lb

WESTERN DISTRIBUTION CENTER (HEADQUARTER) 253 NORTH VINELAND AVE I CITY OF INDUSTRY, CA 91746