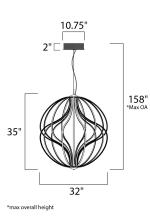

## **MEASUREMENTS**

Contemporary Lighting™

| DIMENSION                                                                                    | : 31" L x 31" W x 35" H                                                                                                                |
|----------------------------------------------------------------------------------------------|----------------------------------------------------------------------------------------------------------------------------------------|
| MAX OAH                                                                                      | : 158" OAH                                                                                                                             |
| CANOPY                                                                                       | : 9.75" W x 2.75" H x 9.75" L                                                                                                          |
| HANGING WEIGHT                                                                               | : 16.5 lb                                                                                                                              |
| LAMPING<br>INPUT VOLTAGE<br>LUMENS<br>BULB<br>BULB INCLUDED<br>DIMMABLE<br>CRI<br>COLOR_TEMP | : 120V<br>: 10,430 Rated (9,180 Del.)<br>: 1 x 149W LED PCB Integrated , 149W Total<br>: (Integrated)<br>: ELV<br>: 80+ CRI<br>: 3000K |