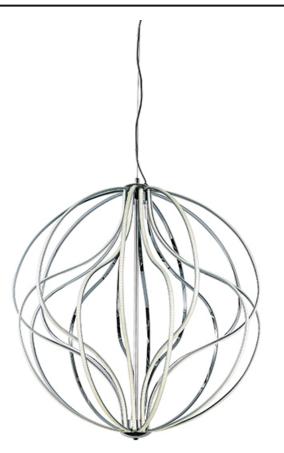

# **PRODUCT DESCRIPTION**

A sculpture of durable steel and aluminum channel is gracefully formed with offsetting waves of motion. This collection is fully dimmable for a great combination of form and function.

## **FINISHES OPTION**

Black (BK)

Polished Chrome (PC)

MATERIAL Aluminum, Steel, Acrylic

RATINGS cETLus Dry Location