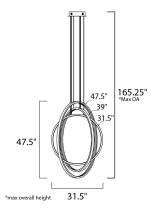

**MEASUREMENTS** DIMENSION

MAX OAH : 165.25" OAH HANGING WEIGHT : 28.6 lb

## LAMPING

BULB

CRI

INPUT VOLTAGE : 120V LUMENS : 9,000 Rated : 1 x 183W LED PCB Integrated , 183W Total BULB INCLUDED : (Integrated) DIMMABLE : Triac CL : 90+ CRI COLOR\_TEMP : 3000K

: 47.5" L x 31.5" W x 47.5" H