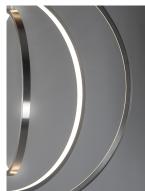

## **PRODUCT DESCRIPTION**

Add drama to a large space with these significantly sized LED spheres. Brim features three rings of Brushed Gunmetal channels of LED provide 50,000 hours of bright illumination to fill up those hard to reach areas.

RATINGS cETLus Dry Location

MATERIAL

Stainless Steel

FINISHES OPTION