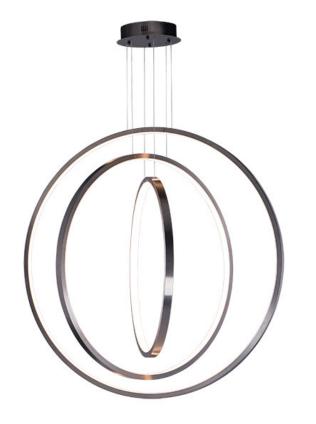

## **PRODUCT DESCRIPTION**

Add drama to a large space with these significantly sized LED spheres. Brim features three rings of Brushed Gunmetal channels of LED provide 50,000 hours of bright illumination to fill up those hard to reach areas.