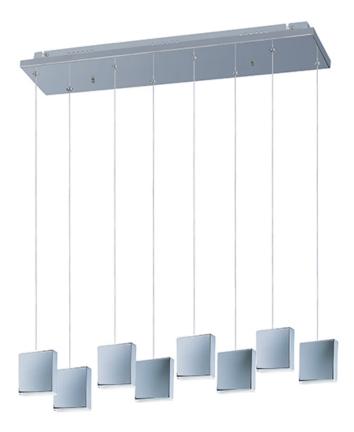

## PRODUCT DESCRIPTION

Brick's rectangular blocks of metal, finished in lustrous Polished Chrome, are trimmed on the bottom with a White acrylic diffuser that radiates in the night. The long-life 40,000 rated life hour 3500K LED source provides for energy saving illumination, excellent color rendition, and low maintenance.

# **FINISHES OPTION**

Polished Chrome (PC)

## GLASS

White 61