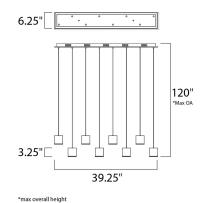

### **MEASUREMENTS**

DIMENSION : 39.25" L x 6.25" W x 3.25" H

MAX OAH : 120" OAH HANGING WEIGHT : 9.48 lb