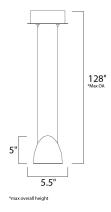

# **MEASUREMENTS**

: 5.5" L x 5.5" W x 5" H DIMENSION

MAX OAH : 128" OAH HANGING WEIGHT : 1 lb

LAMPING

INPUT VOLTAGE : 120V **LUMENS** : 245 Rated

:  $1 \times 3.5 \text{W}$  LED PCB Integrated , 4W Total BULB