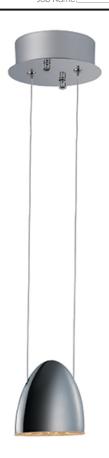

#### **PRODUCT DESCRIPTION**

Unique arch heads of Polished Chrome die cast aluminum are suspended by dual adjustable cables. Energy efficient LEDs provide comfortable lighting on the surface below without the typical glare of halogen.

#### **FINISHES OPTION**

Polished Chrome (PC)

## MATERIAL

Aluminum