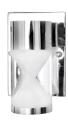

#### PRODUCT DESCRIPTION

### **MEASUREMENTS**

DIMENSION : 4.25" W x 7" H x 5" Ext

MAX OAH

HANGING WEIGHT : 2.2 lb

#### LAMPING

LUMENS : 240 Rated

BULB : 1 x 3W LED LED, 3W Total

BULB INCLUDED : (Included)

DIMMABLE : Low-Voltage Electronic Dimmer

COLOR\_TEMP : 3000K LIGHTING\_DIRECTION : Both

### RATINGS

Location

# ADDITIONAL

INSTALL UP/DOWN: Both RATED LIFE 40000 Hours OPERATING TEMPERATURE: -20°C (-4°F), 40°C (104°F)

Always consult a qualified electrician before installing any lighting product.

WESTERN DISTRIBUTION CENTER (HEADQUARTER)
253 NORTH VINELAND AVE I CITY OF INDUSTRY, CA 91746