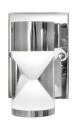

#### PRODUCT DESCRIPTION

### **MEASUREMENTS**

DIMENSION : 4.25" W x 7" H x 5" Ext

MAX OAH

HANGING WEIGHT : 2.2 lb

#### LAMPING

LUMENS : 240 Rated

BULB : 1 x 3W LED LED, 3W Total

BULB INCLUDED : (Included)

DIMMABLE : Low-Voltage Electronic Dimmer

COLOR\_TEMP : 3000K LIGHTING\_DIRECTION : Both

### RATINGS

Location

# ADDITIONAL

INSTALL UP/DOWN: Both RATED LIFE 40000 Hours OPERATING TEMPERATURE: -20°C (-4°F), 40°C (104°F)

Always consult a qualified electrician before installing any lighting product.

WESTERN DISTRIBUTION CENTER (HEADQUARTER)
253 NORTH VINELAND AVE I CITY OF INDUSTRY, CA 91746