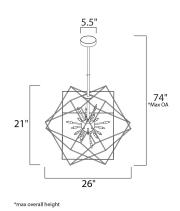

# **MEASUREMENTS**

DIMENSION : 26" L x 26" W x 26" H

: 74" OAH MAX OAH

CANOPY : 5.5" W x 2" H x 5.5" L

HANGING WEIGHT : 7.92 lb