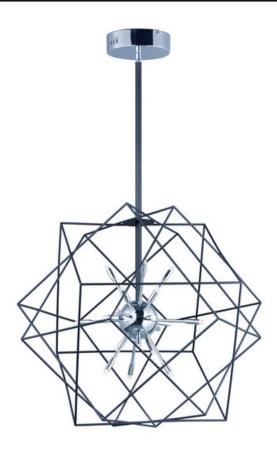

### **PRODUCT DESCRIPTION**

Geometric wire frames of Black surround a Polished Chrome cluster of G4 LED bulbs which sparkle like and exploding star. Available in multiple sizes all competitively priced.

#### FINISHES OPTION

Black / Polished Chrome (BKPC)

### MATERIAL

Steel