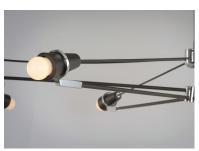

### PRODUCT DESCRIPTION

Delicate lines of thin rod and balanced wire construct this Mid Century modern revival. A combination finish of Black and Polished Chrome was used for contrast and a dramatic statement. Illumination is provided by integrated LED socket with provided excellent color rendition.

### LAMPING

INPUT VOLTAGE : 120V

LUMENS : 5,600 Rated (5,000 Del.)

BULB : 1 x 8W LED AC Integrated, 80W Total

BULB INCLUDED : (Integrated)
DIMMABLE : Triac CL
CRI : 90+ CRI
COLOR\_TEMP : 3000K

#### MATERIAL

Steel