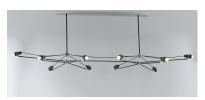

### PRODUCT DESCRIPTION

Delicate lines of thin rod and balanced wire construct this Mid Century modern revival. A combination finish of Black and Polished Chrome was used for contrast and a dramatic statement. Illumination is provided by integrated LED socket with provided excellent color rendition.

#### **FINISHES OPTION**

Black / Polished Chrome (BKPC)

#### MATERIAL

Steel