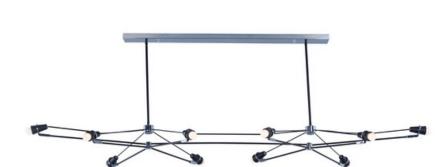

### PRODUCT DESCRIPTION

Delicate lines of thin rod and balanced wire construct this Mid Century modern revival. A combination finish of Black and Polished Chrome was used for contrast and a dramatic statement. Illumination is provided by integrated LED socket with provided excellent color rendition.

#### **FINISHES OPTION**

Black / Polished Chrome (BKPC)

#### MATERIAL

Steel