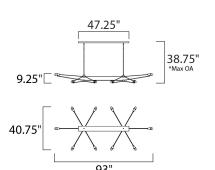

\*max overall height

# **MEASUREMENTS**

DIMENSION : 93" L x 40.75" W x 9.25" H

MAX OAH : 38.75" OAH

CANOPY : 4.75" W x 1.25" H x 47.25" L

HANGING WEIGHT : 18.7 lb