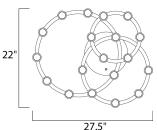

## **MEASUREMENTS**

DIMENSION : 27.5" L x 22.5" W x 5.5" H

MAX OAH : 123.5" OAH HANGING WEIGHT : 9.24 lb