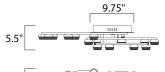

## **MEASUREMENTS**

DIMENSION : 27.5" L x 22.5" W x 5.5" H

MAX OAH : 123.5" OAH HANGING WEIGHT : 9.24 lb