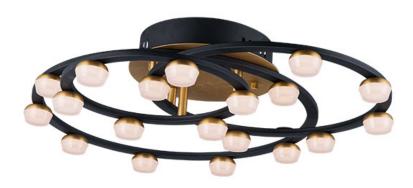

## **PRODUCT DESCRIPTION**

Black Frames suspend Gold painted cups with Opal White diffusers. The integrated LED offers ample light from a small aperture light source. The pendants feature offset rings to bring interest to the overall shape.

#### **FINISHES OPTION**

Black / Gold (BKGLD)