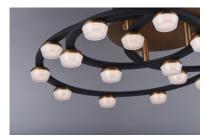

## **PRODUCT DESCRIPTION**

Black Frames suspend Gold painted cups with Opal White diffusers. The integrated LED offers ample light from a small aperture light source. The pendants feature offset rings to bring interest to the overall shape.