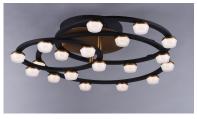

## **PRODUCT DESCRIPTION**

Black Frames suspend Gold painted cups with Opal White diffusers. The integrated LED offers ample light from a small aperture light source. The pendants feature offset rings to bring interest to the overall shape.

## **MEASUREMENTS**

DIMENSION : 27.5" L x 22.5" W x 5.5" H

MAX OAH : 123.5" OAH HANGING WEIGHT : 9.24 lb