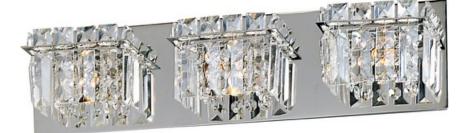

### PRODUCT DESCRIPTION

Shimmering like fine jewelry, the Bangle Collection combines strands of square cut crystal with a Polished Chrome frame. The clear natural light of xenon lamps enhances the sparkle from within the fixture.

#### **FINISHES OPTION**

Polished Chrome (PC)

GLASS Crystal 20

MATERIAL Crystal, Steel

RATINGS cETLus Damp Location ADA