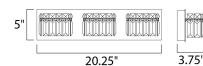

## MEASUREMENTS

DIMENSION **BACK PLATE** HANGING WEIGHT

# LAMPING

Contemporary

Lighting™

INPUT VOLTAGE : 120V LUMENS BULB BULB INCLUDED DIMMABLE COLOR\_TEMP

: 20.25" W x 5" H x 3.75" Ext : 2.5" HCO : 8.36 lb

: 1,350 Rated : 3 x 40W Xenon G9 , 120W Total : (Included) : Yes : 2900K