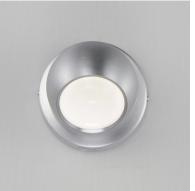

## PRODUCT DESCRIPTION

Introducing a new take on the now classically modern LED ring, large illuminated spheres act as "nodes" to support the tapered aluminum channel while also providing additional down light. Featuring a CCT selectable switch, the collection conveniently allows end users to select from warmer white light to energizing bright white lighting in 5 color temperature options. The convenient functionality is matched with its performance, meeting California's JA8 Title 24 requirements. Rated to deliver higher lumens per watt and power sources that supports range voltage input and 3 in one dimming, this product is designed to meet the requirements of both home and commercial projects.

#### **FINISHES OPTION**

Black (BK) Brushed Aluminum (AL)

Gold (GLD)