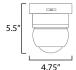

### **MEASUREMENTS**

DIMENSION : 4.75" L x 4.75" W x 5.5" H

HANGING WEIGHT : 0.87 lb

LAMPING

**LUMENS** : 800 Rated (700 Del.)

: 1 x 10W LED AC Integrated, 10W Total **BULB** 

**BULB INCLUDED** : (Integrated) CRI : 90 CRI