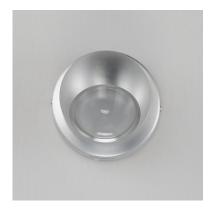

## PRODUCT DESCRIPTION

Introducing a new take on the now classically modern LED ring, large illuminated spheres act as "nodes" to support the tapered aluminum channel while also providing additional down light. Featuring a CCT selectable switch, the collection conveniently allows end users to select from warmer white light to energizing bright white lighting in 5 color temperature options. The convenient functionality is matched with its performance, meeting California's JA8 Title 24 requirements. Rated to deliver higher lumens per watt and power sources that supports range voltage input and 3 in one dimming, this product is designed to meet the requirements of both home and commercial projects.

#### **FINISHES OPTION**

Black (BK) Brushed Aluminum (AL)

Gold (GLD)