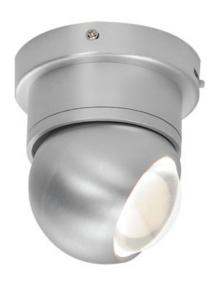

## PRODUCT DESCRIPTION

Introducing a new take on the now classically modern LED ring, large illuminated spheres act as "nodes" to support the tapered aluminum channel while also providing additional down light. Featuring a CCT selectable switch, the collection conveniently allows end users to select from warmer white light to energizing bright white lighting in 5 color temperature options. The convenient functionality is matched with its performance, meeting California's JA8 Title 24 requirements. Rated to deliver higher lumens per watt and power sources that supports range voltage input and 3 in one dimming, this product is designed to meet the requirements of both home and commercial projects.

#### **FINISHES OPTION**

Black (BK) Brushed Aluminum (AL)

Gold (GLD)

# MATERIAL

Aluminum, Steel