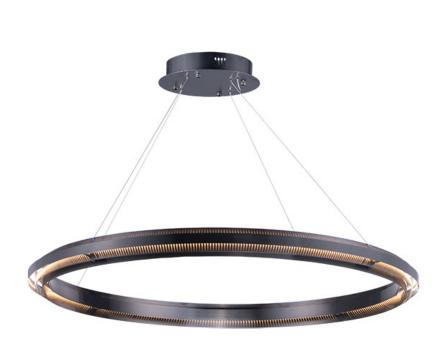

#### **MEASUREMENTS**

DIMENSION : 47" L x 47" W x 3.5" H

MAX OAH : 122.75" OAH HANGING WEIGHT : 19.8 lb

#### LAMPING

INPUT VOLTAGE : 120V

LUMENS : 4,800 Rated (2,260 Del.)

BULB : 1 x 65W LED PCB Integrated , 65W Total

BULB INCLUDED : (Integrated)
DIMMABLE : Triac CL
CRI : 90+ CRI
COLOR\_TEMP : 3000K

#### **FINISHES OPTION**

Brushed Gunmetal (BGM)

### MATERIAL

Stainless Steel