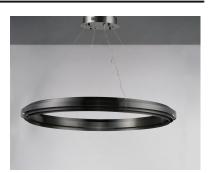

#### **MEASUREMENTS**

DIMENSION : 47" L x 47" W x 3.5" H

MAX OAH : 122.75" OAH HANGING WEIGHT : 19.8 lb

#### LAMPING

INPUT VOLTAGE : 120V

LUMENS : 4,800 Rated (2,260 Del.)

BULB : 1 x 65W LED PCB Integrated , 65W Total

BULB INCLUDED : (Integrated)
DIMMABLE : Triac CL
CRI : 90+ CRI
COLOR\_TEMP : 3000K

#### **FINISHES OPTION**

Brushed Gunmetal (BGM)

### MATERIAL

Stainless Steel