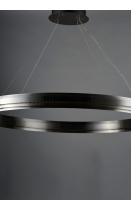

#### **MEASUREMENTS**

DIMENSION : 47" L x 47" W x 3.5" H

MAX OAH : 122.75" OAH HANGING WEIGHT : 19.8 lb

#### LAMPING

INPUT VOLTAGE : 120V

LUMENS : 4,800 Rated (2,260 Del.)

BULB : 1 x 65W LED PCB Integrated , 65W Total

BULB INCLUDED : (Integrated)
DIMMABLE : Triac CL
CRI : 90+ CRI
COLOR\_TEMP : 3000K

#### **FINISHES OPTION**

Brushed Gunmetal (BGM)

### MATERIAL

Stainless Steel