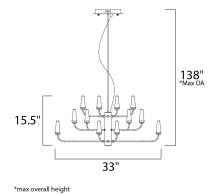

**MEASUREMENTS** 

**DIMENSION** : 33" L x 33" W x 15.5" H

MAX OAH : 138" OAH HANGING WEIGHT : 6 lb

LAMPING

INPUT VOLTAGE : 120V

LUMENS : 4,032 Rated

BULB : 24 x 2.4W LED PCB Integrated , 58W Total

BULB INCLUDED : (Integrated) DIMMABLE : Triac CL CRI : 80+ CRI COLOR\_TEMP : 3000K