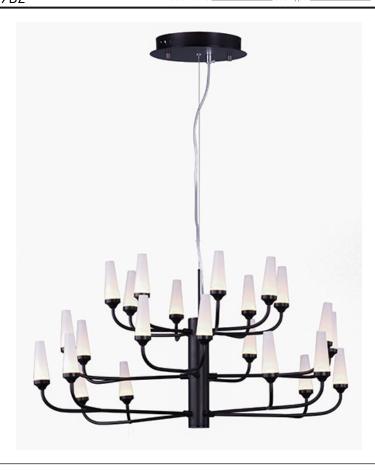

## PRODUCT DESCRIPTION

Cone shaped acrylic diffusers are supported by arms that branch out of a central stem to create a European-modern look in this chandelier, finished in either Bronze or Polished Chrome. These large scale LED chandeliers would be at home in either dining or entry hall applications.