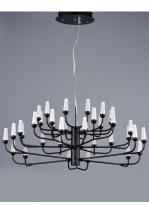

#### PRODUCT DESCRIPTION

Cone shaped acrylic diffusers are supported by arms that branch out of a central stem to create a European-modern look in this chandelier, finished in either Bronze or Polished Chrome. These large scale LED chandeliers would be at home in either dining or entry hall applications.