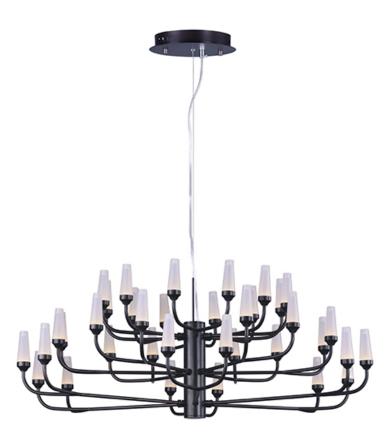

#### PRODUCT DESCRIPTION

Cone shaped acrylic diffusers are supported by arms that branch out of a central stem to create a European-modern look in this chandelier, finished in either Bronze or Polished Chrome. These large scale LED chandeliers would be at home in either dining or entry hall applications.