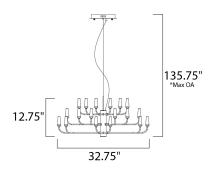

\*max overall height

## **MEASUREMENTS**

**DIMENSION** : 32.75" L x 32.75" W x 12.75" H

MAX OAH : 135.75" OAH HANGING WEIGHT : 6.1 lb