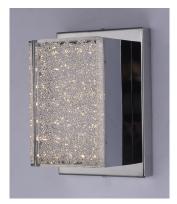

## PRODUCT DESCRIPTION

Rectangular cubes of aluminum finished in your choice of Coffee or Polished Chrome are interconnected in geometric forms. Generous amount of LED illumination filter through a sparkling Crystalline acrylic diffuser to create a spectacular display.

#### MATERIAL

Aluminum, Acrylic