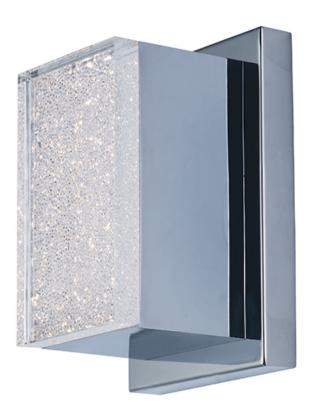

## PRODUCT DESCRIPTION

Rectangular cubes of aluminum finished in your choice of Coffee or Polished Chrome are interconnected in geometric forms. Generous amount of LED illumination filter through a sparkling Crystalline acrylic diffuser to create a spectacular display.

#### MATERIAL

Aluminum, Acrylic