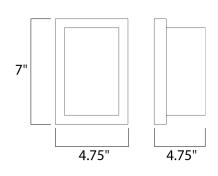

## **MEASUREMENTS**

: 4.75" W x 7" H x 3.25" Ext DIMENSION

MAX OAH

HANGING WEIGHT : 1.2 lb

LAMPING

INPUT VOLTAGE : 120V **LUMENS** : 504 Rated

**BULB** : 1 x 7.2W LED PCB Integrated , 7W Total

**BULB INCLUDED** : (Integrated) DIMMABLE : Triac CL CRI : 80+ CRI COLOR\_TEMP :3000K