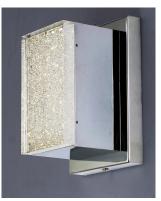

## PRODUCT DESCRIPTION

Rectangular cubes of aluminum finished in your choice of Coffee or Polished Chrome are interconnected in geometric forms. Generous amount of LED illumination filter through a sparkling Crystalline acrylic diffuser to create a spectacular display.

#### MATERIAL

Aluminum, Acrylic