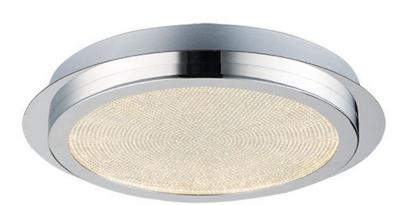

## PRODUCT DESCRIPTION

Thousands of miniature crystals are embedded into a sheet of clear acrylic which form a material we call Gemite. When illuminated by the LED mounted in the Polished Chrome frame the Gemite glistens like the stars in a galaxy. With the added downlight you get both glamour and ample lighting from this beautiful vanity collection.

#### **FINISHES OPTION**

Polished Chrome (PC)