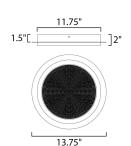

## **MEASUREMENTS**

DIMENSION : 13.75" L x 13.75" W x 2" H CANOPY : 11.75" W x 1.5" H x 11.75" L

HANGING WEIGHT : 8.27 lb

LAMPING

INPUT VOLTAGE : 120V

: 1,792 Rated (460 Del.) **LUMENS** 

: 1 x 25.6W LED PCB Integrated, 26W Total **BULB** 