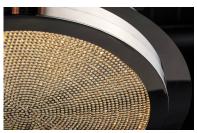

## PRODUCT DESCRIPTION

Thousands of miniature crystals are embedded into a sheet of clear acrylic which form a material we call Gemite. When illuminated by the LED mounted in the Polished Chrome frame the Gemite glistens like the stars in a galaxy. With the added downlight you get both glamour and ample lighting from this beautiful vanity collection.

### GLASS

Clear Crystal 122