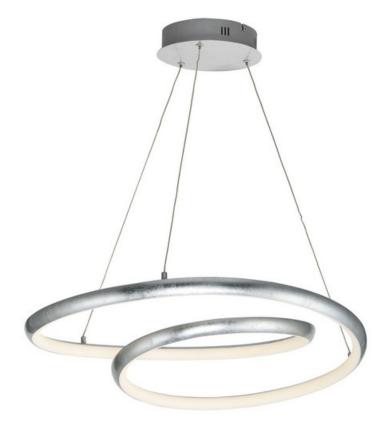

#### **PRODUCT DESCRIPTION**

This unique collection features metal channel finish in a rich Silver Leaf is a perfect choice for those looking a focal point of their room decor. High power LED with excellent color rendering provides ample light which completes this extraordinary design.

# FINISHES OPTION

Silver Leaf (SL)