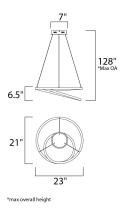

### MEASUREMENTS DIMENSION

MAX OAH

CANOPY

BULB

CRI

: 23" L x 21" W x 6.5" H : 128" OAH : 7.25" W x 1.75" H x 7" L : 5.456 lb