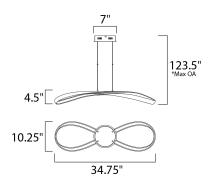

\*max overall height

# **MEASUREMENTS**

**DIMENSION** : 34.75" L x 10.25" W x 4.5" H

MAX OAH : 123.5" OAH

: 7.25" W x 2" H x 7" L CANOPY

HANGING WEIGHT : 4.576 lb