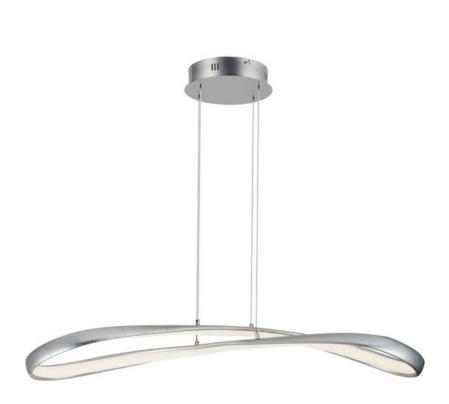

### PRODUCT DESCRIPTION

This unique collection features metal channel finish in a rich Silver Leaf is a perfect choice for those looking a focal point of their room decor. High power LED with excellent color rendering provides ample light which completes this extraordinary design.