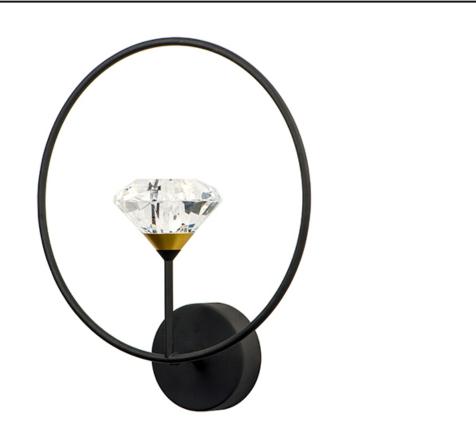

## **PRODUCT DESCRIPTION**

Gracefully sweeping arms are finished in a textured Black with a Metallic Gold cups that suspends a faceted Clear acrylic diamond. Adding interest to the fixture, intersecting arms create an art form sure to attract attention. A pin up wall sconce with an arm that pivots is perfectly suited for bedside lighting.