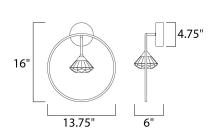

## MEASUREMENTS DIMENSION

MAX OAH

Contemporary

Lighting™

: 13.75" W x 16" H x 6" Ext : 4.75" W x 4.75" H HANGING WEIGHT : 1.98 lb

| LAMPING       |                                        |
|---------------|----------------------------------------|
| INPUT VOLTAGE | : 120V                                 |
| LUMENS        | : 330 Rated (210 Del.)                 |
| BULB          | : 1 x 3W LED PCB Integrated , 3W Total |
| BULB INCLUDED | : (Integrated)                         |
| DIMMABLE      | : Triac CL                             |
| CRI           | : 80+ CRI                              |
| COLOR_TEMP    | : 3000K                                |