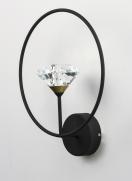

## **PRODUCT DESCRIPTION**

Gracefully sweeping arms are finished in a textured Black with a Metallic Gold cups that suspends a faceted Clear acrylic diamond. Adding interest to the fixture, intersecting arms create an art form sure to attract attention. A pin up wall sconce with an arm that pivots is perfectly suited for bedside lighting.

## **FINISHES OPTION**

Black / Metallic Gold (BKMG)

GLASS Clear Acrylic 75

MATERIAL Steel, Aluminum, Acrylic

RATINGS cETLus Damp Location

ADDITIONAL INSTALL UP/DOWN: Up/Down OPERATING TEMPERATURE: -20°C (-4°F), 40°C (104°F)